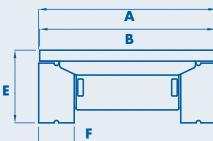

Dimensions

| Width overall (A)          | 950mm  |
|----------------------------|--------|
| Width of bed (B)           | 940mm  |
| Length of bed/overall (C)  | 1260mm |
| Length extended (D)        | 1910mm |
| Height (E)                 | 365mm  |
| Track width (F)            | 180mm  |
| Track length on ground (G) | 1100mm |
| Ground clearance (centre)  | 80mm   |