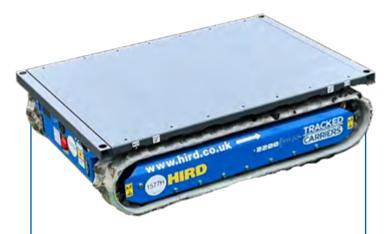

## CARRIERS 2200 PRO

The 2200 series from Tracked Carriers offers an unrivalled method of transporting heavy goods through confined spaces. Only 950mm wide, the 2200 PRO models are heavyweights in compact packaging.

**PRO** models offer increased features such as gradient monitoring, information feedback and a smart auxiliary output, ideal when increased safety measures are required or powered accessories make the job easier.