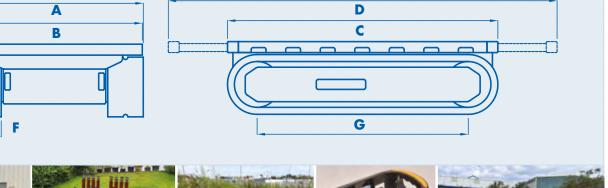

Dimensions

| Width overall (A)          | 950mm  |
|----------------------------|--------|
| Width of bed (B)           | 940mm  |
| Length of bed/overall (C)  | 1260mm |
| Length extended (D)        | 1910mm |
| Height (E)                 | 365mm  |
| Track width (F)            | 180mm  |
| Track length on ground (G) | 1100mm |
| Ground clearance (centre)  | 80mm   |