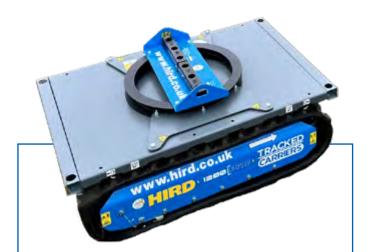

The 1200 series from Tracked Carriers is the ideal all-round carrier. At just 750mm wide the 1200 PRO models can fit through most doorways, and with a substantial 1,200kg maximum capacity the uses are endless.

**PRO** models offer increased features such as gradient monitoring, information feedback and a smart auxiliary output, ideal when increased safety measures are required or powered accessories make the job easier.