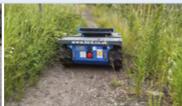

The 1200 series from Tracked Carriers is the ideal all-round carrier. At just 750mm wide the 1200 PRO models can fit through most doorways, and with a substantial 1,200kg maximum capacity the uses are endless.

**PRO** models offer increased features such as gradient monitoring, information feedback and a smart auxiliary output, ideal when increased safety measures are required or powered accessories make the job easier.