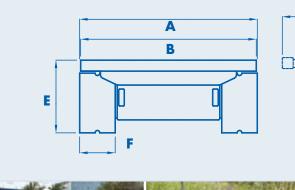

| Dimensions | Width overall (A)          | 750mm  |
|------------|----------------------------|--------|
|            | Width of bed (B)           | 740mm  |
|            | Length of bed/overall (C)  | 1120mm |
|            | Length extended (D)        | 1700mm |
|            | Height (E)                 | 360mm  |
|            | Track width (F)            | 150mm  |
|            | Track length on ground (G) | 800mm  |
|            | Ground clearance (centre)  | 60mm   |