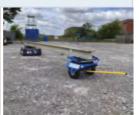

| Features Stand                           | dard O Optional |
|------------------------------------------|-----------------|
| Efficient direct AC electric drive       | •               |
| Fully proportional remote control        |                 |
| Maintenance free AGM batteries           | •               |
| Hazard lights front and rear             | •               |
| Switchable motion alarm                  | •               |
| On board diagnostics                     | •               |
| Adaptable and extendable platform        | •               |
| LCD information screen on remote control | •               |
| Smart auxiliary output socket            | •               |
| Automatic gradient/speed monitoring      | •               |
| Non-marking tracks                       | •               |
| 5th Wheel & Dolly                        | 0               |
| A- Frame                                 | 0               |
| Pivot bearer                             | 0               |