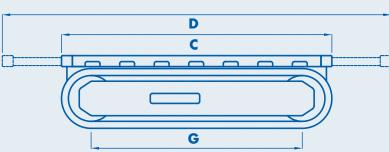

| Dimensions | Width overall (A)          | 750mm  |
|------------|----------------------------|--------|
|            | Width of bed (B)           | 740mm  |
|            | Length of bed/overall (C)  | 1120mm |
|            | Length extended (D)        | 1700mm |
|            | Height (E)                 | 360mm  |
|            | Track width (F)            | 150mm  |
|            | Track length on ground (G) | 800mm  |
|            | Ground clearance (centre)  | 60mm   |