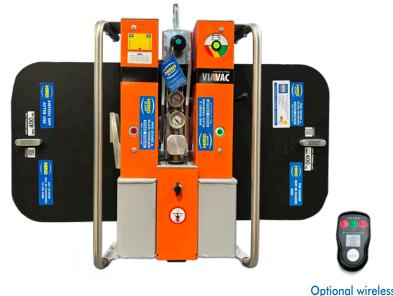

## The Coolboy CBC4 is a flexible vacuum lifter designed for lifting cladding and roofing sandwich panels.

- Large singular vacuum cup for lifting large panels of different shapes and weights
- Tilting and rotating system for taking panels from horizontal to vertical planes
- Dual circuit vacuum system provides additional safety - EN13155 compliant
- Highly compact for easy transportation

Optional wireless remote control