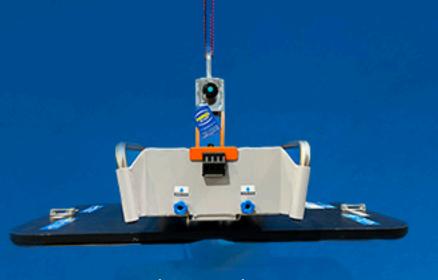

sy transportation



Optional wireless remote control

## 400kg



360° rotation



90° tilt

| Technical Specification  |                                 |
|--------------------------|---------------------------------|
| Max. lifting capacity    | 400kg                           |
| Weight of lifter         | 70kg                            |
| Number of suction pads   | 1                               |
| Suction pad dimension    | 500x1000mm                      |
| Structural depth         | 237mm                           |
| Power source inc charger | Battery (110v on-board charger) |





RTITB - accredited vacuum course



Product specifications are subject to change without notice or obligation. The photographs and/or drawings in this document are for illustrative purposes only.



CoolBoy in 90° degree horizontal configuration



Pad in vertical configuration