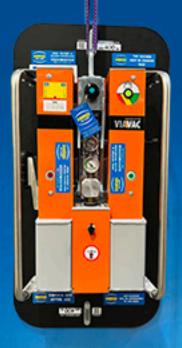

## **CoolBoy CBC4** Dual Circuit Cladding Vacuum

www.hird.co.uk

## The Coolboy CBC4 is a flexible vacuum lifter designed for lifting cladding and roofing sandwich panels.

- Large singular vacuum cup for lifting large panels of different shapes and weights
- Tilting and rotating system for taking panels from horizontal to vertical planes
- Dual circuit vacuum system provides additional safety - EN13155 compliant
- Highly compact for easy transportation