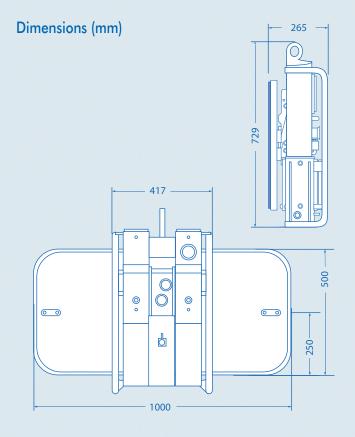

## 400kg

360° rotation

90° tilt

| Technical Specification  |                                 |
|--------------------------|---------------------------------|
| Max. lifting capacity    | 400kg                           |
| Weight of lifter         | 70kg                            |
| Number of suction pads   | 1                               |
| Suction pad dimension    | 500x1000mm                      |
| Structural depth         | 237mm                           |
| Power source inc charger | Battery (110v on-board charger) |