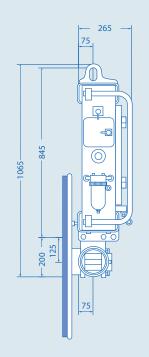

### **Technical Specification**

| Max. lifting capacity    | 400kg                           |
|--------------------------|---------------------------------|
| Weight of lifter         | 165kg (basic config)            |
| Number of extensions     | up to 6 (config dependent)      |
| Suction pad dimension    | 110 x 530mm or 150 x 1,000mm    |
| Structural depth         | 265mm (without pads)            |
| Power source inc charger | Battery (110v on-board charger) |

### **Dimensions (mm)**

RTITB - accredited vacuum course

Product specifications are subject to change without notice or obligation. The photographs and/or drawings in this document are for illustrative purposes only.