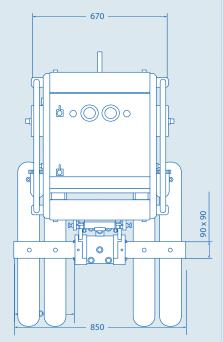

### **Technical Specification**

| Max. lifting capacity    | 400kg                           |
|--------------------------|---------------------------------|
| Weight of lifter         | 165kg (basic config)            |
| Number of extensions     | up to 6 (config dependent)      |
| Suction pad dimension    | 110 x 530mm or 150 x 1,000mm    |
| Structural depth         | 265mm (without pads)            |
| Power source inc charger | Battery (110v on-board charger) |

### **Dimensions (mm)**

RTITB - accredited vacuum course

Product specifications are subject to change without notice or obligation. The photographs and/or drawings in this document are for illustrative purposes only.