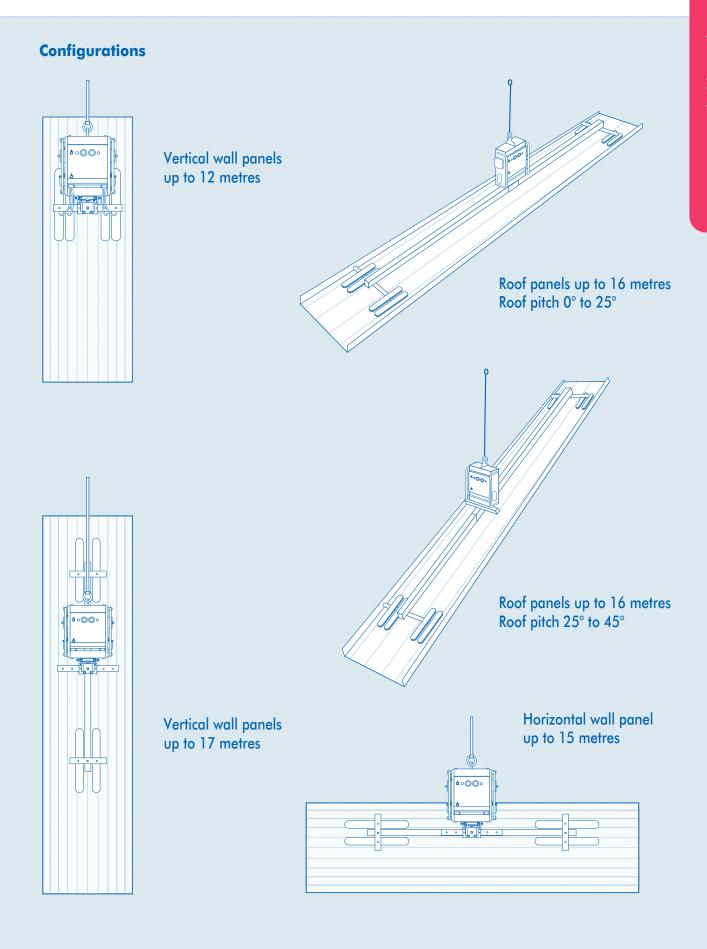

### The CladBoy CB5 is capable of loads up to 400kg. Suctions pads are available to suit all commonly used composite wall and roof panels.

- Suitable for horizontal or vertical wall applications
- Flexible configuration with interchangeable extensions and pads, to suit load shape and weight
- Easy to transport
- Effective secondary safety devices for all panel orientations