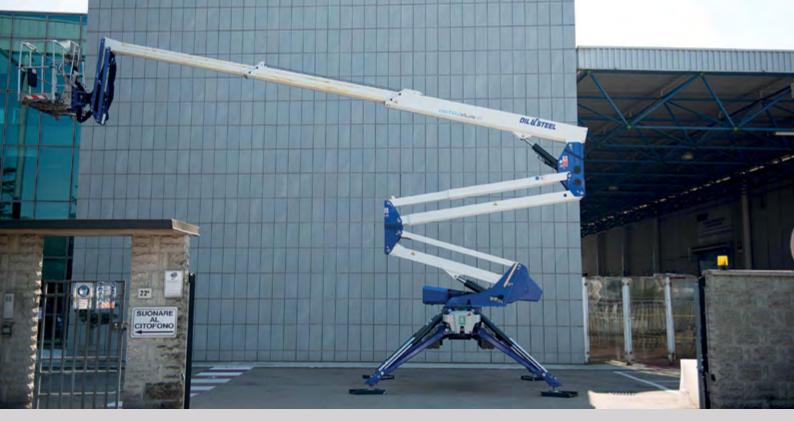

Exceptional ground clearance and a maximum working height of 21m - the Octoplus 21 delivers industry-leading performance