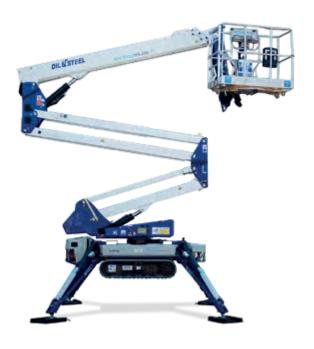

# **OCTOPLUS 21**

The Oil&Steel Octoplus 21 is a next generation spider platform with a maximum working height of 20.7m and maximum outreach of 10.6m.

Just 785mm wide in tracking mode, it is ideal for working in confined spaces. The Octoplus 21 operates with ease across low load bearing ground and sensitive floors and is packed with features to support safety and productivity.

### **Power options**

- Low emission petrol or diesel engine
- Bi-energy petrol or diesel engine plus 73.6v mains electric motor
- Lithium battery

20.7m max working height

IPAF - Static Boom (1b)

| Technical Specifications |                                            |
|--------------------------|--------------------------------------------|
| Max Working Height:      | 20.7m                                      |
| Platform Height:         | 18.7m                                      |
| Max Working Outreach:    | 10.6m                                      |
| Load Capacity:           | 250kg                                      |
| Stowed Height:           | 1990mm                                     |
| Stowed Length:           | 5900mm                                     |
| Stowed Width:            | 785mm (with basket)                        |
| Basket Dimensions:       | L1400 x W700 x H1100mm                     |
| Removable Basket         | Standard quick release                     |
| Outrigger Footprint:     | 2900mm x 2900mm (variable)                 |
| Tracks:                  | Hydraulically extendable                   |
| Power Source Options:    | Petrol, Diesel, Bi-energy, Lithium battery |
| Wireless Remote Control: | Optional                                   |
| Total Machine Weight:    | 2850kg                                     |