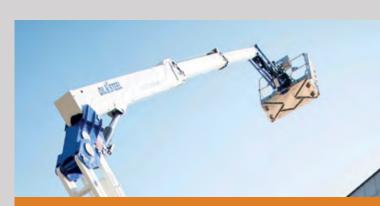

Exceptional ground clearance and a maximum working height of 21m - the Octoplus 21 delivers industry-leading performance