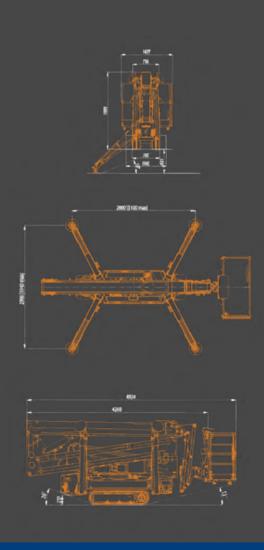

# Working envelope

## **Dimensions**

info@oilandsteel.co.uk

### **Power options**

- Low emission petrol or diesel engine
- Bi-energy petrol or diesel engine plus 73.6v mains electric motor
- Lithium battery

20.7m max working height

IPAF - Static Boom (1b)

| Technical Specifications |                                            |
|--------------------------|--------------------------------------------|
| Max Working Height:      | 20.7m                                      |
| Platform Height:         | 18.7m                                      |
| Max Working Outreach:    | 10.6m                                      |
| Load Capacity:           | 250kg                                      |
| Stowed Height:           | 1990mm                                     |
| Stowed Length:           | 5900mm                                     |
| Stowed Width:            | 785mm (with basket)                        |
| Basket Dimensions:       | L1400 x W700 x H1100mm                     |
| Removable Basket         | Standard quick release                     |
| Outrigger Footprint:     | 2900mm x 2900mm (variable)                 |
| Tracks:                  | Hydraulically extendable                   |
| Power Source Options:    | Petrol, Diesel, Bi-energy, Lithium battery |
| Wireless Remote Control: | Optional                                   |
| Total Machine Weight:    | 2850kg                                     |