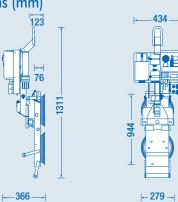

## 135kg

180° rotation

90° ti

| Max. lifting capacity  | 135kg |  |
|------------------------|-------|--|
| Weight of lifter       | 24kg  |  |
| Number of suction cups | 2     |  |

Suction cup dimension

**Technical Specification** 

280mm Ø

Structural depth

366mm

Power source incl. charger

**Battery** (110v on-board charger)

RTITB - accredited vacuum course

Product specifications are subject to change without notice or obligation. The photographs and/or drawings in this document are for illustrative purposes only.