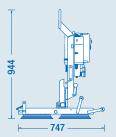

## 135kg

180° rotation

90° ti

| Max. lifting capacity  | 135kg |  |
|------------------------|-------|--|
| Weight of lifter       | 24kg  |  |
| Number of suction cups | 2     |  |

Suction cup dimension

**Technical Specification** 

280mm Ø

Structural depth

366mm

Power source incl. charger

**Battery** (110v on-board charger)

RTITB - accredited vacuum course

Product specifications are subject to change without notice or obligation. The photographs and/or drawings in this document are for illustrative purposes only.