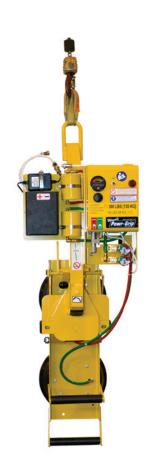

## MRT2 Dual Circuit Vacuum Lifter

## Dual circuit vacuum lifter for safer manual handling and lifting with added rotation.

- 180° degree powered rotation enables operator to manoeuvre loads safely
- Powerful 135kg lifting capacity
- Single person operation
- Can lift a wide range of materials such as glass, plastic and metals
- Safety alarms and interlocks as standard
- Manufactured by Woods Powr-Grip

## 135kg

180° rotation

90° ti

| Max. lifting capacity  | 135kg |  |
|------------------------|-------|--|
| Weight of lifter       | 24kg  |  |
| Number of suction cups | 2     |  |

Suction cup dimension

**Technical Specification** 

280mm Ø

Structural depth

366mm

Power source incl. charger

**Battery** (110v on-board charger)

RTITB - accredited vacuum course

Product specifications are subject to change without notice or obligation. The photographs and/or drawings in this document are for illustrative purposes only.