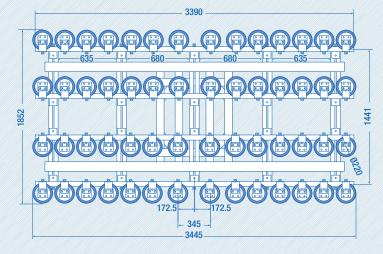

Dimensions (mm)

TRAINING

RTITB - accredited vacuum course

Product specifications are subject to change without notice or obligation. The photographs and/or drawings in this document are for illustrative purposes only.