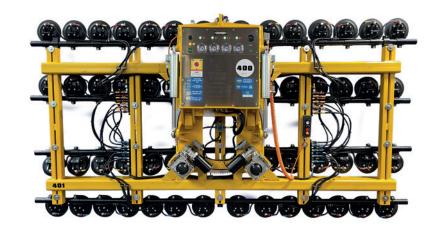

## Hydraulica 2100 Curved

Dual Circuit Vacuum Lifter

## Class-leading curved vacuum lifter with lift capacity up to 2,100kg.

- Remote-control, powered tilt and rotation
- Handles irregular loads with control over individual pad suction
- Dual independent vacuum circuits
- Visual and audible safety alarms
- Wheeled stand as standard

## G 360° rotation

**Technical Specification** 

| Max. lifting capacity    | 2,100kg                         |
|--------------------------|---------------------------------|
| Weight of lifter         | 970kg                           |
| Number of suction cups   | 56                              |
| Suction cup dimension    | 220mm Ø                         |
| Structural depth         | 570mm                           |
| Power source inc charger | Battery (110v on-board charger) |