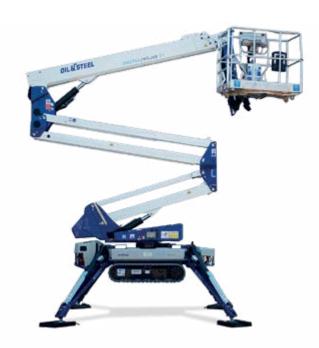

## **OCTOPLUS 21**

The Oil&Steel Octoplus 21 is a next generation spider platform with a maximum working height of 20.7m and maximum outreach of 10.6m.

Just 785mm wide in tracking mode, it is ideal for working in confined spaces. The Octoplus 21 operates with ease across low load bearing ground and sensitive floors and is packed with features to support safety and productivity.

## 20.7m max working height

| Technical Specifications |                                            |
|--------------------------|--------------------------------------------|
| Max Working Height:      | 20.7m                                      |
| Platform Height:         | 18.7m                                      |
| Max Working Outreach:    | 10.6m                                      |
| Load Capacity:           | 250kg                                      |
| Stowed Height:           | 1990mm                                     |
| Stowed Length:           | 5900mm                                     |
| Stowed Width:            | 785mm (with basket)                        |
| Basket Dimensions:       | L1400 x W700 x H1100mm                     |
| Removable Basket         | Standard quick release                     |
| Outrigger Footprint:     | 2900mm x 2900mm (variable)                 |
| Tracks:                  | Hydraulically extendable                   |
| Power Source Options:    | Petrol, Diesel, Bi-energy, Lithium battery |
| Wireless Remote Control: | Optional                                   |
| Total Machine Weight:    | 2850kg                                     |
|                          |                                            |