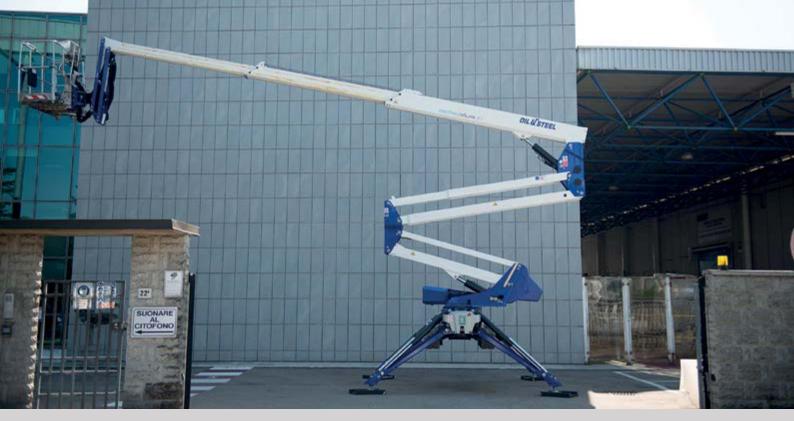

ons:       | L1400 x W700 x H1100mm                     |
| Removable Basket         | Standard quick release                     |
| Outrigger Footprint:     | 2900mm x 2900mm (variable)                 |
| Tracks:                  | Hydraulically extendable                   |
| Power Source Options:    | Petrol, Diesel, Bi-energy, Lithium battery |
| Wireless Remote Control: | Optional                                   |
| Total Machine Weight:    | 2850kg                                     |
|                          |                                            |

#### **Optional Accessories**

- Wireless radio remote (outriggers & drive functions)
- Non marking tracks
- Dual water / air line supply to basket
- Variable outriggers



Available with water / air line supply to basket



Exceptional ground clearance and a maximum working height of 21m - the Octoplus 21 delivers industry-leading performance

### Working envelope

# 

#### **Dimensions**



info@oilandsteel.co.uk