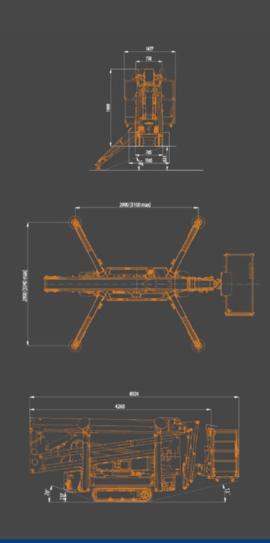

#### **Dimensions**

info@oilandsteel.co.uk

## 20.7m max working height

| Technical Specifications |                                            |
|--------------------------|--------------------------------------------|
| Max Working Height:      | 20.7m                                      |
| Platform Height:         | 18.7m                                      |
| Max Working Outreach:    | 10.6m                                      |
| Load Capacity:           | 250kg                                      |
| Stowed Height:           | 1990mm                                     |
| Stowed Length:           | 5900mm                                     |
| Stowed Width:            | 785mm (with basket)                        |
| Basket Dimensions:       | L1400 x W700 x H1100mm                     |
| Removable Basket         | Standard quick release                     |
| Outrigger Footprint:     | 2900mm x 2900mm (variable)                 |
| Tracks:                  | Hydraulically extendable                   |
| Power Source Options:    | Petrol, Diesel, Bi-energy, Lithium battery |
| Wireless Remote Control: | Optional                                   |
| Total Machine Weight:    | 2850kg                                     |
|                          |                                            |