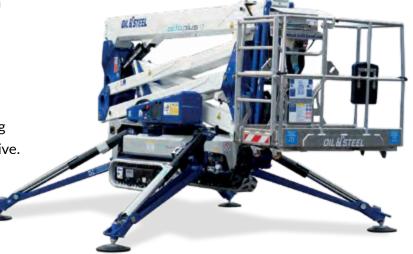

# **OCTOPLUS 17**

The Oil&Steel Octoplus 17 spider platform delivers enhanced performance with a maximum working height of 17m and an extended maximum outreach of 7.6m.

Proportional controls allow the basket to be positioned quickly and precisely – and smart functions, including load/unload drive and a stablisation height of up to 625mm, make working at height in all conditions safer and more productive.

#### **Optional Accessories**

- Non marking tracks
- Dual water / air line supply to basket

It looks great and it performs brilliantly - the Octoplus 17 has an unrivalled load capacity of 250kg and outreach of 7.6m