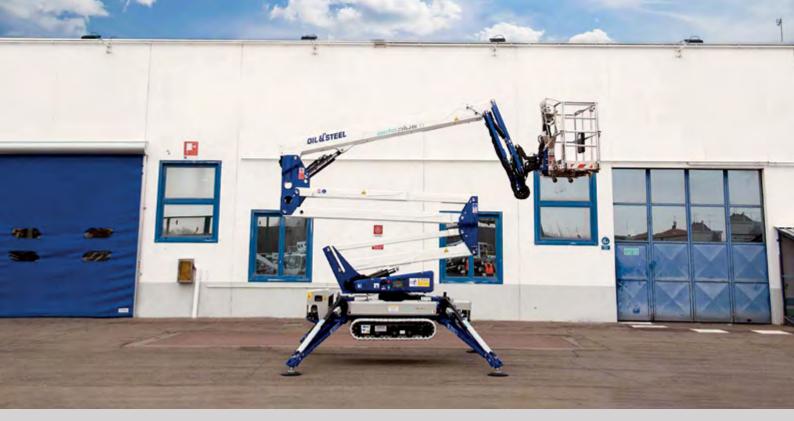

# **OCTOPLUS 17**

The Oil&Steel Octoplus 17 spider platform delivers enhanced performance with a maximum working height of 17m and an extended maximum outreach of 7.6m.

Proportional controls allow the basket to be positioned quickly and precisely – and smart functions, including load/unload drive and a stablisation height of up to 625mm, make working at height in all conditions safer and more productive.

#### **Optional Accessories**

- Non marking tracks
- Dual water / air line supply to basket

It looks great and it performs brilliantly - the Octoplus 17 has an unrivalled load capacity of 250kg and outreach of 7.6m