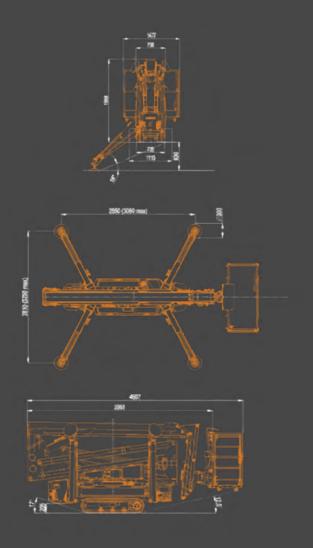

- Low emission petrol or diesel engine
- Bi-energy petrol or diesel engine with a 73.6v mains electric motor
- Lithium battery

IPAF - Static Boom (1b)

| Technical Specifications |                                                             |
|--------------------------|-------------------------------------------------------------|
| Max Working Height:      | 17m                                                         |
| Platform Height:         | 15m                                                         |
| Max Working Outreach:    | 7.6m                                                        |
| Load Capacity:           | 250kg                                                       |
| Stowed Height:           | 1980mm                                                      |
| Stowed Length:           | 4600mm                                                      |
| Stowed Width:            | 785mm (without basket)                                      |
| Basket Dimensions:       | L1400 x W700 x H1100mm                                      |
| Removable Basket         | Standard quick release                                      |
| Outrigger Footprint:     | 2870mm x 2830mm                                             |
| Tracks:                  | Fixed                                                       |
| Power Source Options:    | Petrol or diesel (with 110v mains motor)<br>Lithium battery |
| Wireless Remote Control: | Optional                                                    |
| Total Machine Weight:    | 2330kg                                                      |

### **Dimensions**