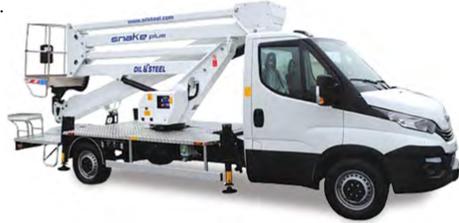

# **SNAKE 2010H**

The Oil&Steel Snake 2010H Plus truckmounted platform on an IVECO chassis provides a highly stable platform for working up to a maximum height of 20m, with a maximum working outreach of 10.2m.

Its large basket has a capacity of 250kg, allowing two people to work at height, or one person with plenty of tools and materials. The Snake 2010H truck mounted platform is ideal for a tasks that include building maintenance, telecommunications installation and maintenance, tree management and lighting maintenance.