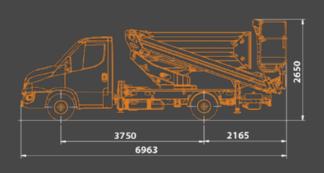

IPAF - Static Boom (1b)

| Technical Specifications |                                      |
|--------------------------|--------------------------------------|
| Max Working Height:      | 20m                                  |
| Platform Height:         | 18m                                  |
| Max Working Outreach:    | 10.2m                                |
| Load Capacity:           | 250kg                                |
| Stowed Height:           | 2650mm                               |
| Stowed Length:           | 6963mm                               |
| Stowed Width:            | 2110mm                               |
| Basket Dimensions:       | L1400 x W700 x H1100mm               |
| Outrigger Footprint:     | (Manual Extensions*) 3140mm x 3390mm |
| Engine:                  | 2287cc Euro 6 D-temp                 |
| Total Machine Weight:    | 3300kg                               |

## **Dimensions**