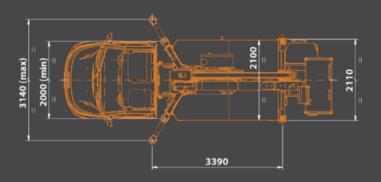

IPAF - Static Boom (1b)

| Technical Specifications |                                      |
|--------------------------|--------------------------------------|
| Max Working Height:      | 20m                                  |
| Platform Height:         | 18m                                  |
| Max Working Outreach:    | 10.2m                                |
| Load Capacity:           | 250kg                                |
| Stowed Height:           | 2650mm                               |
| Stowed Length:           | 6963mm                               |
| Stowed Width:            | 2110mm                               |
| Basket Dimensions:       | L1400 x W700 x H1100mm               |
| Outrigger Footprint:     | (Manual Extensions*) 3140mm x 3390mm |
| Engine:                  | 2287cc Euro 6 D-temp                 |
| Total Machine Weight:    | 3300kg                               |

## **Dimensions**