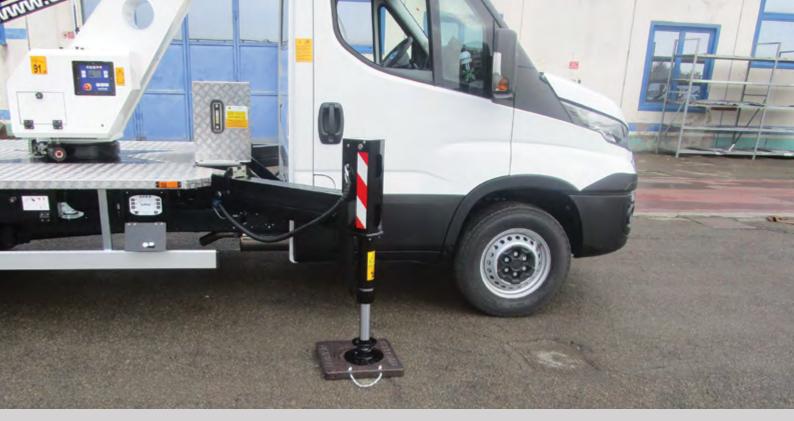

\*NOTE outrigger vertical deployment is hydraulic as standard

Snake 2010H Plus has an articulated boom providing flexible envelope of working heights up to 20m