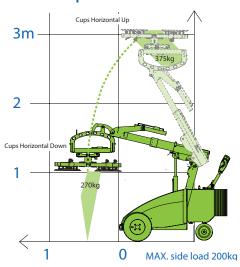

# Pick and place

#### Technical specification

| Max. working height                             | 3,078mm                                 |
|-------------------------------------------------|-----------------------------------------|
| Max. extension from front bumper to suction cup | 958mm                                   |
| Extension capacity at max extension             | 200kg                                   |
| Side lift capacity                              | 200kg                                   |
| Linear                                          | 200mm                                   |
| Fine lift on jib head                           | 100mm                                   |
| Suction cups (Glass)                            | 4 @ 310mm Ø                             |
| Total machine weight                            | 732kg                                   |
| Power source                                    | <b>Battery</b><br>110v on-board charger |
| Remote control                                  | Wired                                   |