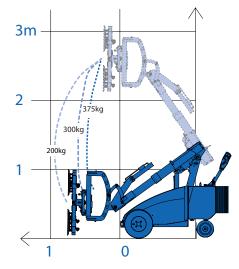

#### Reach

Product specifications are subject to change without notice or obligation. The photographs and/or drawings in this document are for illustrative purposes only.

#### Technical specification

| Max. working height                             | 3,078mm                                 |
|-------------------------------------------------|-----------------------------------------|
| Max. extension from front bumper to suction cup | 958mm                                   |
| Extension capacity at max extension             | 200kg                                   |
| Side lift capacity                              | 200kg                                   |
| Linear                                          | 200mm                                   |
| Fine lift on jib head                           | 100mm                                   |
| Suction cups (Glass)                            | 4 @ 310mm Ø                             |
| Total machine weight                            | 732kg                                   |
| Power source                                    | <b>Battery</b><br>110v on-board charger |
| Remote control                                  | Wired                                   |