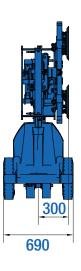

| 4 @ 310mm Ø                             |
| Total machine weight                            | 732kg                                   |
| Power source                                    | <b>Battery</b><br>110v on-board charger |
| Remote control                                  | Wired                                   |

## Features include



Operator-friendly design and integrated buttons make the multi-function control panel easy to use. Signal lights and doubleaction safety keys are included in the standard Winlet 375 set-up.





All equipment panels are water jet resistant and dust tight to IP65 rating standard.



Vacuum Robots Course





The Winlet 375 glazing robot minimises manual handing to maximise safety and productivity.

## Dimensions (mm)



# Pick and place





#### Reach



Product specifications are subject to change without notice or obligation. The photographs and/or drawings in this document are for illustrative purposes only.