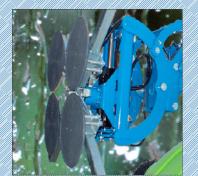

#### Technical specification

| Max. working height                             | 3,078mm                                 |
|-------------------------------------------------|-----------------------------------------|
| Max. extension from front bumper to suction cup | 958mm                                   |
| Extension capacity at max extension             | 200kg                                   |
| Side lift capacity                              | 200kg                                   |
| Linear                                          | 200mm                                   |
| Fine lift on jib head                           | 100mm                                   |
| Suction cups (Glass)                            | 4 @ 310mm Ø                             |
| Total machine weight                            | 732kg                                   |
| Power source                                    | <b>Battery</b><br>110v on-board charger |
| Remote control                                  | Wired                                   |