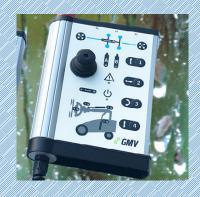

## Features include

Operator-friendly design and integrated buttons make the multi-function control panel easy to use. Signal lights and doubleaction safety keys are included in the standard Winlet 375 set-up.

All equipment panels are water jet resistant and dust tight to IP65 rating standard.

Vacuum Robots Course

The Winlet 375 glazing robot minimises manual handing to maximise safety and productivity.