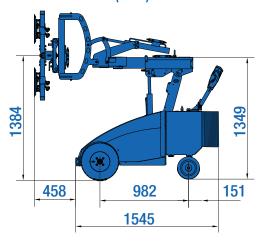

)                            | 4 @ 310mm Ø                             |
| Total machine weight                            | 732kg                                   |
| Power source                                    | <b>Battery</b><br>110v on-board charger |
| Remote control                                  | Wired                                   |

## Features include



Operator-friendly design and integrated buttons make the multi-function control panel easy to use. Signal lights and doubleaction safety keys are included in the standard Winlet 375 set-up.





All equipment panels are water jet resistant and dust tight to IP65 rating standard.



Vacuum Robots Course





The Winlet 375 glazing robot minimises manual handing to maximise safety and productivity.

## Dimensions (mm)



# Pick and place





#### Reach



Product specifications are subject to change without notice or obligation. The photographs and/or drawings in this document are for illustrative purposes only.