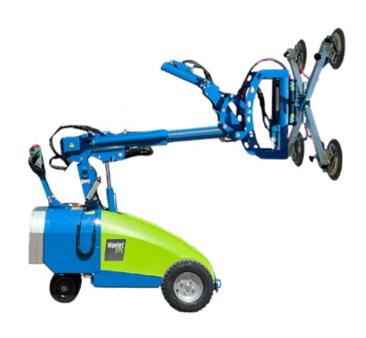

# **WINLET 375**

## Dual Circuit Window & Glass Installation Robot

# Maximum Capacity - Minimum Space

The **Winlet 375** combines superior lifting capacity and reach with a unique and compact design coupled with its low weight makes it ideal in almost any construction environment

# **375kg**

360° rotation

45° back / 97° Forth tilt