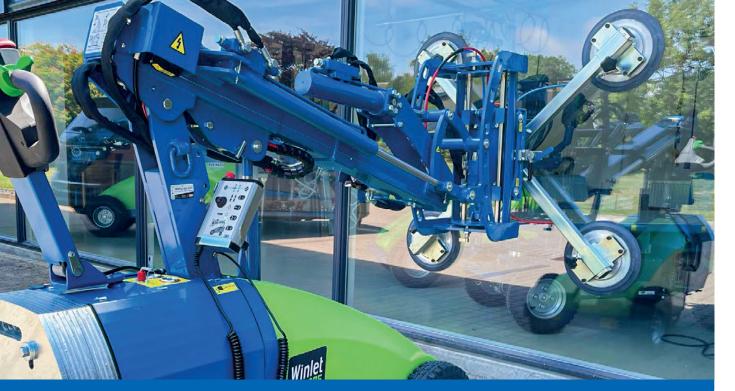

All equipment panels are water jet resistant and dust tight to IP65 rating standard.

Vacuum Robots Course

The Winlet 375 glazing robot minimises manual handing to maximise safety and productivity.

# Pick and place