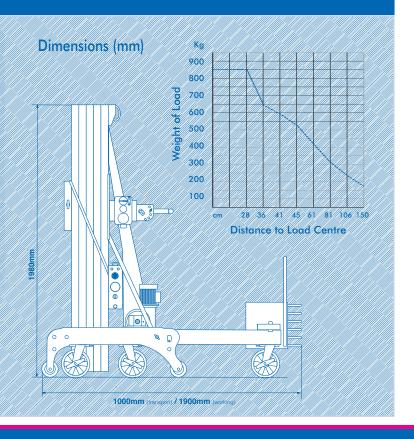

## Technical Specification Capacity 800kg Working Height 4.98m Width 780mm Length (working) 1,900mm Weight dead weight - lift only inc. counterweights 467kg Power Manual

LEEA - Counterbalance floor crane