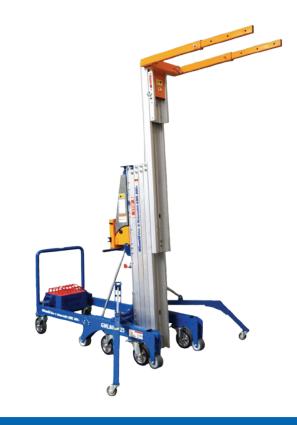

## This cutting edge counterbalance material lift has a 800kg capacity lifting up to 4.98m. Extending forks or crane boom come as standard.

- Manual Winch or 3-Step Drill Kit as standard for easy operation (socket & drill not included)
- Extending Crane Boom (SWL reduces upon extension)
- Extending Forks (SWL reduces upon extension)
- Dual Safety Brakes in the masts
- Compact working & transportation positions
- Low 5cm loading height

## Technical Specification Capacity 800kg Working Height 4.98m Width 780mm Length (working) 1,900mm Weight dead weight - lift only inc. counterweights 467kg Power Manual

LEEA - Counterbalance floor crane