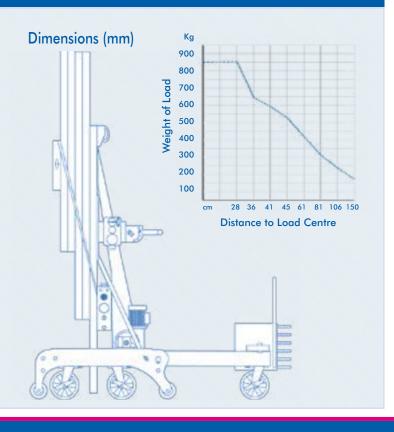

## 800kg

| <b>Technical Specification</b>                     |                |
|----------------------------------------------------|----------------|
| Capacity                                           | 800kg          |
| Working Height                                     | 4.98m          |
| Width                                              | 780mm          |
| Length (working)                                   | 1,900mm        |
| Weight dead weight - lift only inc. counterweights | 260kg<br>467kg |
| Power                                              | Manual         |