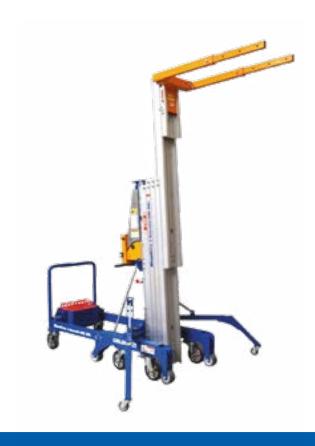

## This cutting edge counterbalance material lift has a 800kg capacity lifting up to 4.98m. Extending forks or crane boom come as standard.

- Manual Winch or 3-Step Drill Kit as standard for easy operation (socket & drill not included)
- Extending Crane Boom (SWL reduces upon extension)
- Extending Forks (SWL reduces upon extension)
- Dual Safety Brakes in the masts
- Compact working & transportation positions
- Low 5cm loading height

## 800kg

| <b>Technical Specification</b>                     |                |
|----------------------------------------------------|----------------|
| Capacity                                           | 800kg          |
| Working Height                                     | 4.98m          |
| Width                                              | 780mm          |
| Length (working)                                   | 1,900mm        |
| Weight dead weight - lift only inc. counterweights | 260kg<br>467kg |
| Power                                              | Manual         |