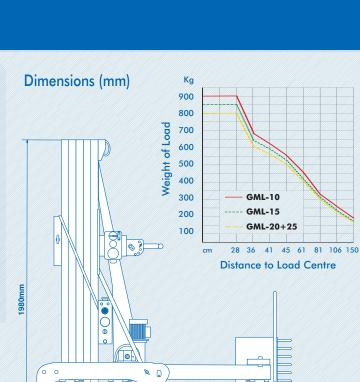

## **Technical Specification**

| Capacity                                           | 800kg          | 800kg          |
|----------------------------------------------------|----------------|----------------|
| Working Height                                     | 7.94m          | 7.94m          |
| Width                                              | 780mm          | 780mm          |
| Length (working)                                   | 2,200mm        | 2,200mm        |
| Weight dead weight - lift only inc. counterweights | 352kg<br>565kg | 352kg<br>559kg |
| Power                                              | Battery        | Mains          |

1000mm (transport) / 2200mm (working)

LEEA - Counterbalance floor crane

Product specifications are subject to change without notice or obligation. The photographs and/or drawings in this document are for illustrative purposes only.