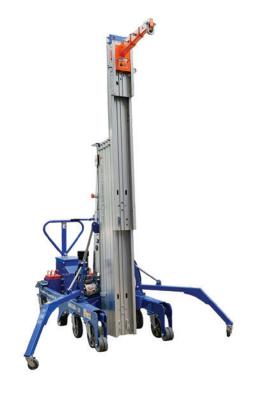

## GML500+ Counterbalance Floor Crane

www.hird.co.uk

A welcome addition to the ever-popular GML range of counterbalance material lifts. If lift height is what you need and you have limited space then the GML500 is an excellent option.

## **Technical Specification**

| Lift Ccapacity |                                            | 500kg             |
|----------------|--------------------------------------------|-------------------|
| Working height |                                            | 9.9m              |
| Width          |                                            | 780mm             |
| Length         | (working)                                  | 2,200mm           |
| Weight         | dead weight - lift only inc counterweights | 352kg<br>565kg    |
| Power          |                                            | Battery / AC pack |