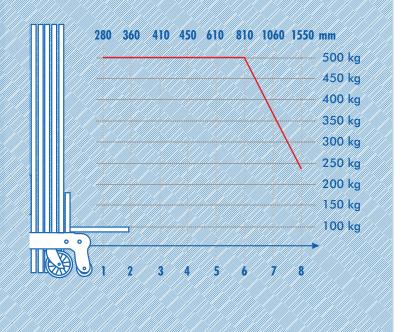

- Crane Boom or Forks as standard.
- SWL reduced if using GA2 Glazing Manipulator

## **Technical Specification**

| Lift Ccapacity |                                            | 500kg             |
|----------------|--------------------------------------------|-------------------|
| Working height |                                            | 9.9m              |
| Width          |                                            | 780mm             |
| Length         | (working)                                  | 2,200mm           |
| Weight         | dead weight - lift only inc counterweights | 352kg<br>565kg    |
| Power          |                                            | Battery / AC pack |