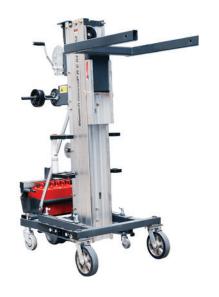

### WLU-P/Ks Premium

| Capacity                     |                                            | 400kg          |
|------------------------------|--------------------------------------------|----------------|
| Hook height / working height |                                            | 4.0m           |
| Width                        |                                            | 1,740mm        |
| Length                       |                                            | 1,060mm        |
| Weight                       | dead weight - lift only inc counterweights | 129kg<br>273kg |

### Overhead Manipulator

Capacity
355kg (6 pads)
300kg (4 pads)

Depth of lifter
170mm

Rotation
360° manual

Tilt
90° manual

Weight
45kg
55kg (with pad ext.)

LEEA - Counterbalance floor crane

Product specifications are subject to change without notice or obligation.