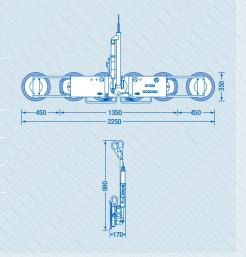

### WLU-P/Ks Premium

| Capacity                     |                                            | 400kg          |
|------------------------------|--------------------------------------------|----------------|
| Hook height / working height |                                            | 4.0m           |
| Width                        |                                            | 1,740mm        |
| Length                       |                                            | 1,060mm        |
| Weight                       | dead weight - lift only inc counterweights | 129kg<br>273kg |