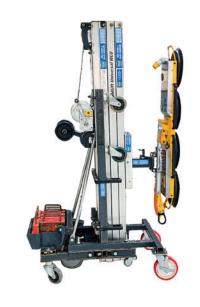

### WLU with overhead manipulator

If you are working where space is at a premium our popular WLU from Wienold now offers a glazing manipulator perfect for vertical or overhead glazing.

### Overhead Manipulator

Capacity
355kg (6 pads)
300kg (4 pads)

Depth of lifter
170mm

Rotation
360° manual

Tilt
90° manual

Weight
45kg
55kg (with pad ext.)

LEEA - Counterbalance floor crane

Product specifications are subject to change without notice or obligation.