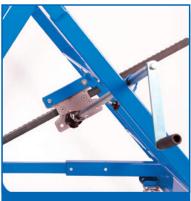

## **Key Features**

- Manual tilting
- Max glass length: 2.5m
- Two Position
  Position 1, 8° 35°
  Position 2, 15° 45°

LEEA - Manual handling awareness

Cushioned frame to protect glass face

2-stage manual tilting functionality

Easy titling control using handle

Carry glass up to 2.5m in length

Northern 01482 227333 Central 01302 341659 Western 01384 900<u>388</u> Southern 0203 174 0658