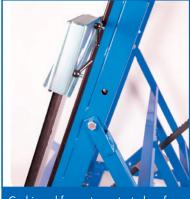

## **Key Features**

- Manual tilting
- Max glass length: 2.5m
- Two Position
  Position 1, 8° 35°
  Position 2, 15° 45°

LEEA - Manual handling awareness

Cushioned frame to protect glass face

2-stage manual tilting functionality