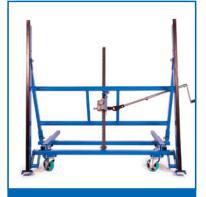

## 600kg

Getting large panes of glass through doorways and openings has been made easier by the introduction of our new Tilting Glass Trolley. Easily adaptable and can accommodate loads up to 600kg.

## **Key Features**

- Manual tilting
- Max glass length: 2.5m
- Two Position
  Position 1, 8° 35°
  Position 2, 15° 45°

LEEA - Manual handling awareness

Cushioned frame to protect glass face

2-stage manual tilting functionality

Easy titling control using handle

Carry glass up to 2.5m in length

Northern 01482 227333 Central 01302 341659 Western 01384 900<u>388</u> Southern 0203 174 0658