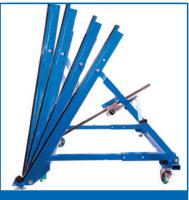

## **Key Features**

- Manual tilting
- Max glass length: 2.5m
- Two Position
  Position 1, 8° 35°
  Position 2, 15° 45°

LEEA - Manual handling awareness

Cushioned frame to protect glass face

2-stage manual tilting functionality