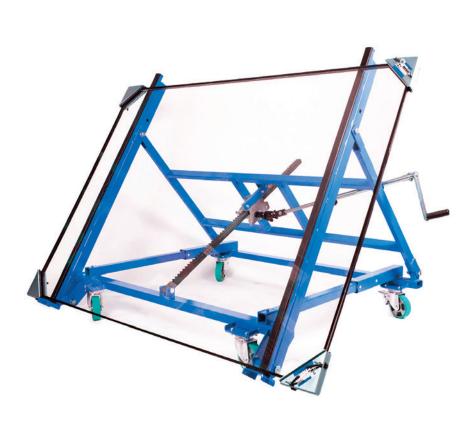

## **Tilting Glass Trolley**

**Glazing Accessories** 

## 600kg

Getting large panes of glass through doorways and openings has been made easier by the introduction of our new Tilting Glass Trolley. Easily adaptable and can accommodate loads up to 600kg.

## **Key Features**

- Manual tilting
- Max glass length: 2.5m
- Two Position
  Position 1, 8° 35°
  Position 2, 15° 45°

LEEA - Manual handling awareness

Cushioned frame to protect glass face

2-stage manual tilting functionality

Easy titling control using handle

Carry glass up to 2.5m in length

Northern 01482 227333 Central 01302 341659 Western 01384 900<u>388</u> Southern 0203 174 0658