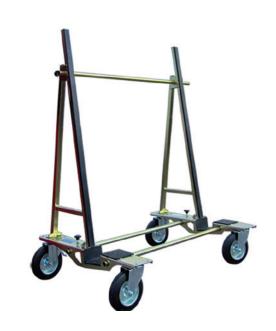

## 500kg

- Transports glass up to 2,200mm x 2,000mm
- Adjustable length between 500mm 1,200mm
- Shelf width: 100mm
- Ground clearance 170mm (to the base of shelf)
- Two brake wheels

Product specifications are subject to change without natice or obligation.