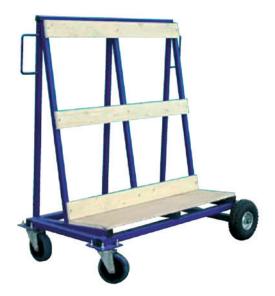

#### Slab Buggy

#### **Ultra Compact Plate Glass Trolley**

### 400kg

- 280mm max slab thickness
- Max slab size: 1,360mm high, 1,300mm long slab
- Wooden lined to protect material and prevent material from slipping
- Designed for stability but compact enough to fit inside a small van
- Easy movement via steering castors, include locking brakes
- Pneumatic rear tyres