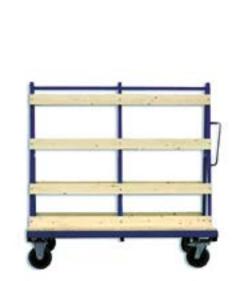

www.hird.co.uk

Small A-frame

## **Glass Trolleys**

**Glazing Accessories** 

A-frame trolleys, plate glass trolleys and slab buggies are used particularly in conjunction with our range of glass handling equipment, such as vacuum glass lifters and glazing robots.

The trolleys enable you to move loads safely and quickly by hand, whilst preventing materials from slipping.



## 1,000kg

# 1,000kg

Large A-frame

### **Technical Specification**

|              |        | Small A-trame |
|--------------|--------|---------------|
| Capacity     |        | 1,000kg       |
| Trolley size | Length | 1,600mm       |
|              | Width  | 800mm         |
|              | Height | 1,600mm       |
|              |        |               |

| Large A-frame |  |  |
|---------------|--|--|
| 1,000kg       |  |  |
| 2,000mm       |  |  |
| 1,200mm       |  |  |
|               |  |  |

1*,*850mm



LEEA - Manual handling awareness



Product specifications are subject to change without notice or obligation. The photographs and/or drawings in this document are for illustrative purposes only. \*Not suitable for road transportation when loaded

01482 227333

Northern

Ce