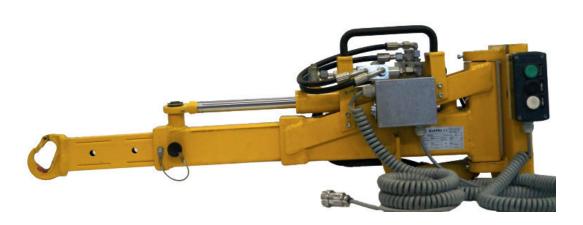

# Glazing Manipulator

Range: Glass Lifting / Counterbalance Floor Cranes

Counterbalance floor cranes are ideal for a large number of glass handling requirements and give the operator complete 360 degree freedom of movement.

### **Telescopic Boom complete with Swivel function**

- The ETB-S reaches a max length of 950mm.
- Swivel function 20o Left and right.
- Controlled by cable remote control.