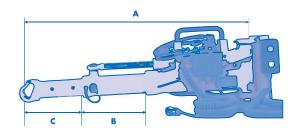

## 500kg max lifting capacity

| Length (A)        |                     | 950mm |
|-------------------|---------------------|-------|
| Reach (B)         | (720mm from GML800) | 270mm |
| Jib Extension (C) | (950mm from GML800) | 230mm |
| Machine Weight    |                     | 40kg  |
| Power             |                     | 24V   |
| SWL               | 500kg               |       |