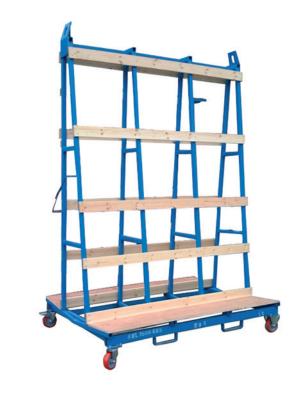

#### **A-frame trolleys**

- Capacity up to 1,500kg
- 4 wheeled A-frame stillage
- Swivel casters including locking brakes
- Easy movement via steering castor
- Wooden lined to protect material and prevent material from slipping
- Lifting eyes (certificated liftable)
- Forklift points (certificated liftable)

# High sided A-frame (certificated liftable)

### 1,500kg

| Technica     | Specification |                  |                    |
|--------------|---------------|------------------|--------------------|
|              |               | Liftable A-frame | High sided A-frame |
| Capacity     |               | 1,000kg          | 1,500kg            |
| Trolley size | Length        | 2,000mm          | 2,000mm            |
|              | Width         | 1,200mm          | 1,600mm            |
|              | Height        | 1,850mm          | 3,000mm            |
|              |               |                  |                    |