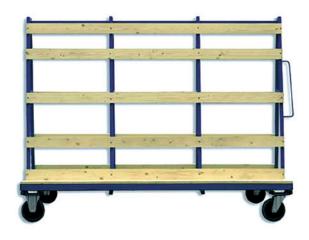

#### **A-frame trolleys**

- Capacity up to 1,500kg
- 4 wheeled A-frame stillage
- Swivel casters including locking brakes
- Easy movement via steering castor
- Wooden lined to protect material and prevent material from slipping
- Lifting eyes (certificated liftable)
- Forklift points (certificated liftable)

## 1,000kg