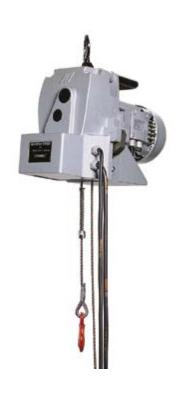

### Minifor TR50

## 500kg - 950kg

| Capacity        | 500kg                              | 950kg |  |
|-----------------|------------------------------------|-------|--|
| Number of falls | 1                                  | 2     |  |
| Rope length     | Various available (subject to SWL) |       |  |
| Hoist weight    | 33kg                               | 45kg  |  |
| Power source    | 110v, 32A                          |       |  |
|                 |                                    |       |  |