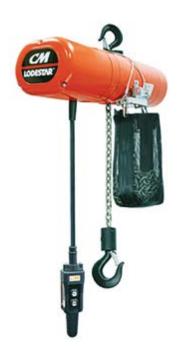

### Lodestar

# 500kg - 2,000kg

| Capacity                        | 500kg                              | 1,000kg   | 2,000kg |
|---------------------------------|------------------------------------|-----------|---------|
| Number of falls                 | 1                                  | 1         | 2       |
| Chain length                    | Various available (subject to SWL) |           |         |
| Hoist weight                    |                                    | 40kg      |         |
| Power source                    |                                    | 110v, 32A |         |
| Full length pendant as standard |                                    |           |         |