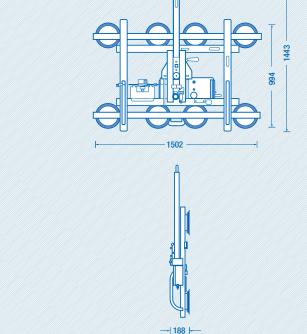

## 445kg

Dimensions (mm)

180° rotation

90° ti

| Technical Specification    |                                 |
|----------------------------|---------------------------------|
| Max. lifting capacity      | 445kg                           |
| Weight of lifter           | 54kg                            |
| Number of suction cups     | 8                               |
| Suction cup dimension      | 230mm Ø                         |
| Structural depth           | 188mm                           |
| Power source incl. charger | Battery (110v on-board charger) |