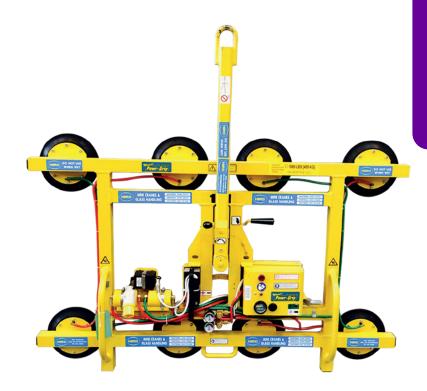

## **PFHL89 Slimline Vacuum**

Vacuum Lifter

An excellent mid-range slimline lifter from Hird. Being lightweight and only 188mm deep it is ideal for fitting material in narrow work areas.

- 180° rotation, 90° tilt
- On-board battery and charger
- Battery energy gauge
- Vacuum gauge
- Vacuum line filter
- Low vacuum warning light

## 445kg

Dimensions (mm)

180° rotation

90° ti

| Technical Specification    |                                 |
|----------------------------|---------------------------------|
| Max. lifting capacity      | 445kg                           |
| Weight of lifter           | 54kg                            |
| Number of suction cups     | 8                               |
| Suction cup dimension      | 230mm Ø                         |
| Structural depth           | 188mm                           |
| Power source incl. charger | Battery (110v on-board charger) |