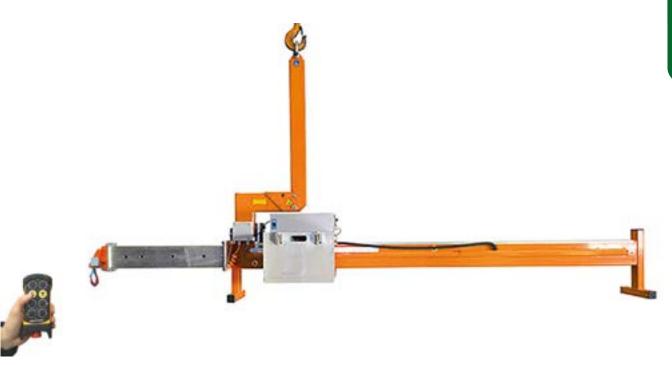

Counterbalance Lifting Beam

**Remote control** 

## 900kg

## **Technical specification**

| Overhang adjustable | Minimum | 1,000mm                                        | Maximum                     | 2,000mm     |
|---------------------|---------|------------------------------------------------|-----------------------------|-------------|
| Weight              | approx. | 210kg<br>without counterweight                 | <b>810kg</b><br>with 24 cou | nterweights |
| Inclination         | Maximum | ±10°                                           |                             |             |
| Counterweights      |         | <b>24 removable pie</b><br>1 counterweight = 2 |                             |             |
| Power source        |         | 24v battery - 110                              | ı / 240v cha                | rger        |
| Operation           |         | Cable remote cor<br>radio remote con           |                             | nal         |