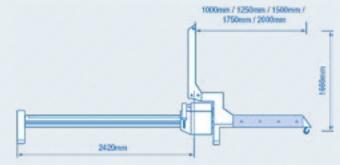

## **Technical specification**

| Overhang adjustable | Minimum | 1,000mm                                        | Maximum                     | 2,000mm     |
|---------------------|---------|------------------------------------------------|-----------------------------|-------------|
| Weight              | approx. | 210kg<br>without counterweight                 | <b>810kg</b><br>with 24 cou | nterweights |
| Inclination         | Maximum | ±10°                                           |                             |             |
| Counterweights      |         | <b>24 removable pie</b><br>1 counterweight = 2 |                             |             |
| Power source        |         | 24v battery - 110                              | ı / 240v cha                | rger        |
| Operation           |         | Cable remote cor<br>radio remote con           |                             | nal         |

## Safe Working Loads

| Overhang | Working Load Limit |
|----------|--------------------|
| 1.0m     | 900kg              |
| 1.25m    | 900kg              |
| 1.5m     | 900kg              |
| 1.75m    | 900kg              |
| 2.0m     | 900kg              |