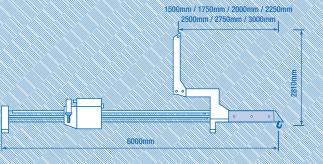

### **Technical specification**

| Overhang Adjustable | Minimum | 1,500mm                                              | Maximum <b>3,000mm</b>                |
|---------------------|---------|------------------------------------------------------|---------------------------------------|
| Weight              | approx. | 1,200 kg<br>without counterweight                    | <b>4,100kg</b> with 58 counterweights |
| Inclination         | Maximum | ±10°                                                 |                                       |
| Counterweights      |         | <b>58 removable pieces</b><br>1 counterweight = 50kg |                                       |
| Power Source        |         | 24v battery - 110                                    | )v / 240v charger                     |
| Operation           |         | Cable remote cor<br>radio remote con                 |                                       |
|                     |         |                                                      |                                       |

### Safe Working Loads

| Overhang | Working Load Limit |  |
|----------|--------------------|--|
| 1.50m    | 8,000kg            |  |
| 1.75m    | 6,400kg            |  |
| 2.00m    | 5,250kg            |  |
| 2.25m    | 4,300kg            |  |
| 2.50m    | 3,650kg            |  |
| 2.75m    | 3,000kg            |  |
| 3.00m    | 2,500kg            |  |
|          |                    |  |