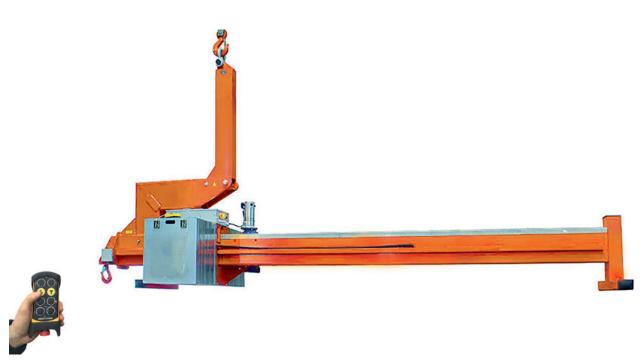

# **OKTOPUS CBL8000**

Counterbalance Lifting Beam

#### Remote control

## 8,000kg