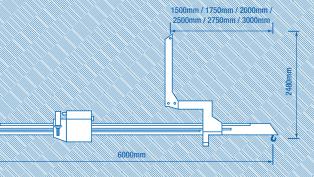

## **Technical specification**

| Overhang adjustable | Minimum | 1,500mm                                                 | Maximum <b>3,000mm</b>                |
|---------------------|---------|---------------------------------------------------------|---------------------------------------|
| Weight              | approx. | 900kg<br>without counterweight                          | <b>2,600kg</b> with 34 counterweights |
| Inclination         | Maximum | ±10°                                                    |                                       |
| Counterweights      |         | <b>34 removable pieces</b><br>1 counterweight $=$ 50 kg |                                       |
| Power source        |         | 24v battery - 110v / 240v charger                       |                                       |
| Operation           |         | Cable remote control,<br>radio remote control optional  |                                       |
|                     |         |                                                         |                                       |

## Safe Working Loads

| Overhang | Working Load Limit |  |
|----------|--------------------|--|
| 1.50m    | 5,000kg            |  |
| 1.75m    | 3,900kg            |  |
| 2.00m    | 3,200kg            |  |
| 2.25m    | 2,650kg            |  |
| 2.50m    | 2,200kg            |  |
| 2.75m    | 1,850kg            |  |
| 3.00m    | 1,550kg            |  |
|          |                    |  |