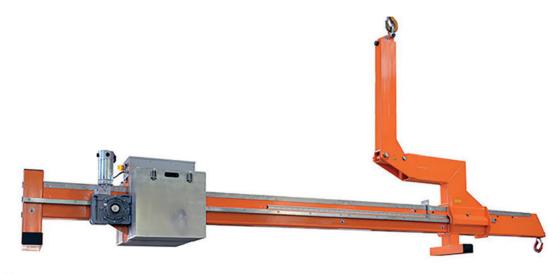

## **OKTOPUS CBL5000**

Counterbalance Lifting Beam

## 5,000kg

## **Technical specification**

| Overhang adjustable | Minimum | 1,500mm                                                 | Maximum <b>3,000mm</b>                |
|---------------------|---------|---------------------------------------------------------|---------------------------------------|
| Weight              | approx. | 900kg<br>without counterweight                          | <b>2,600kg</b> with 34 counterweights |
| Inclination         | Maximum | ±10°                                                    |                                       |
| Counterweights      |         | <b>34 removable pieces</b><br>1 counterweight $=$ 50 kg |                                       |
| Power source        |         | 24v battery - 110v / 240v charger                       |                                       |
| Operation           |         | Cable remote control,<br>radio remote control optional  |                                       |
|                     |         |                                                         |                                       |