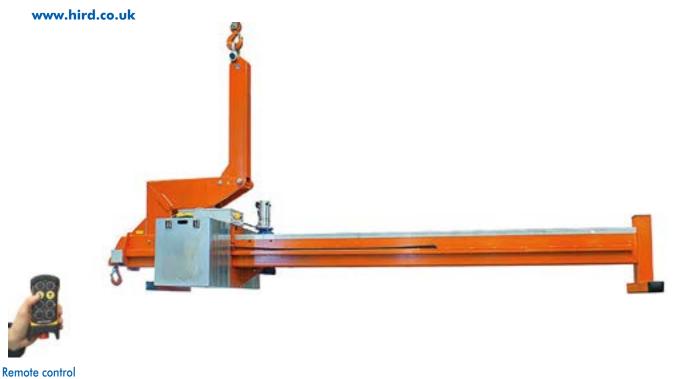

## **OKTOPUS CBL6300**

### Counterbalance Lifting Beam

# 6,300kg

#### **Technical specification** Overhang adjustable Minimum 1,500mm Maximum 3,000mm Weight 1,050kg 3,050kg approx. without counterweight with 40 counterweights Inclination Maximum $\pm 10^{\circ}$ Counterweights 40 removable pieces 1 counterweight = 50 kg24v battery - 110v / 240v charger Power source Operation Cable remote control, radio remote control optional