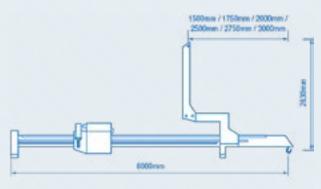

#### **Technical specification** Overhang adjustable Minimum 1,500mm Maximum 3,000mm Weight 1,050kg 3,050kg approx. without counterweight with 40 counterweights Inclination Maximum $\pm 10^{\circ}$ Counterweights 40 removable pieces 1 counterweight = 50 kg24v battery - 110v / 240v charger Power source Operation Cable remote control, radio remote control optional

### Safe Working Loads

| Overhang | Working Load Limit |
|----------|--------------------|
| 1.50m    | 6,300kg            |
| 1.75m    | 5,050kg            |
| 2.00m    | 4,150kg            |
| 2.25m    | 3,400kg            |
| 2.50m    | 2,850kg            |
| 2.75m    | 2,350kg            |
| 3.00m    | 1,950kg            |