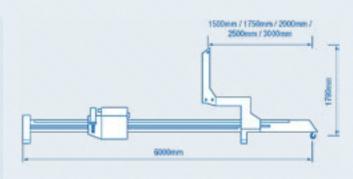

#### **Technical specification**

| iceninear specimeanon |         |                                              |                            |             |
|-----------------------|---------|----------------------------------------------|----------------------------|-------------|
| Overhang adjustable   | Minimum | 1,500mm                                      | Maximum                    | 3,000mm     |
| Weight                | approx. | <b>515kg</b> without counterweight           | <b>1,265kg</b> with 30 cou | nterweights |
| Inclination           | Maximum | ±10°                                         |                            |             |
| Counterweights        |         | <b>30 removable pic</b> 1 counterweight = 25 |                            |             |
| Power source          |         | <b>24v battery</b> - 110v                    | / 240v cha                 | rger        |
| Operation             |         | Cable remote con<br>radio remote con         | •                          | nal         |

#### Safe Working Loads

| Overhang | Working Load Limit |
|----------|--------------------|
| 1.50m    | 2,500kg            |
| 1.75m    | 2,000kg            |
| 2.00m    | 1,500kg            |
| 2.50m    | 1,000kg            |
| 3.00m    | 700kg              |