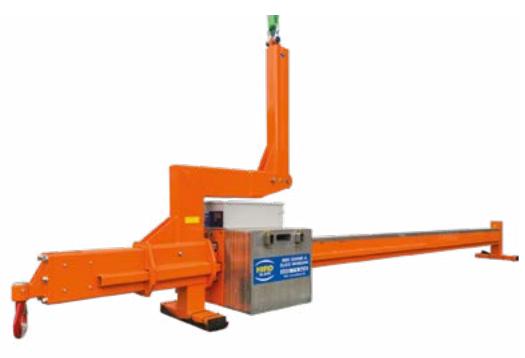

## **OKTOPUS CBL2500**

### Counterbalance Lifting Beam

www.hird.co.uk

Remote control

# 2,500kg

#### **Technical specification**

| iceninear specimeanon |         |                                              |                            |             |
|-----------------------|---------|----------------------------------------------|----------------------------|-------------|
| Overhang adjustable   | Minimum | 1,500mm                                      | Maximum                    | 3,000mm     |
| Weight                | approx. | <b>515kg</b> without counterweight           | <b>1,265kg</b> with 30 cou | nterweights |
| Inclination           | Maximum | ±10°                                         |                            |             |
| Counterweights        |         | <b>30 removable pic</b> 1 counterweight = 25 |                            |             |
| Power source          |         | <b>24v battery</b> - 110v                    | / 240v cha                 | rger        |
| Operation             |         | Cable remote con<br>radio remote con         | •                          | nal         |