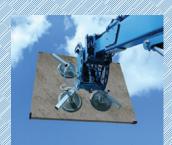

#### **Features include**

Intelligent load monitoring protects the operator and the load

Lift a wide range of materials by changing the suction cups

Wired remote control allows accurate placement of materials