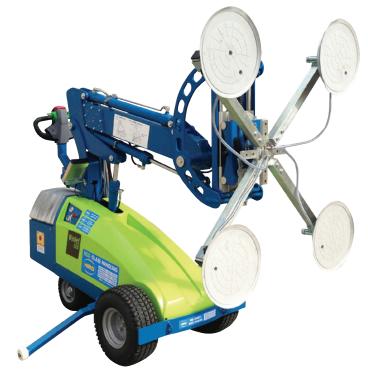

# WINLET 600

### Dual Circuit Window & Glass Installation Robot

360° rotation

#### **Features include**

Intelligent load monitoring protects the operator and the load

Lift a wide range of materials by changing the suction cups

Wired remote control allows accurate placement of materials