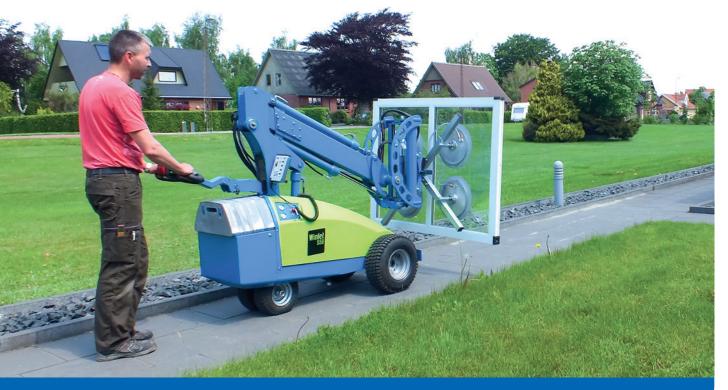

## Fast and safe lifting and carrying for heavier loads.

The **Winlet 600** combines superior lifting capacity and reach without compromising its compact design. Operators will be able to work more efficiently, resulting in fewer injuries and fast installation.

# WINLET 600

### Dual Circuit Window & Glass Installation Robot

360° rotation