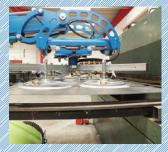

#### **Features include**

Intelligent load monitoring protects the operator and the load

Lift a wide range of materials by changing the suction cups

Wired remote control allows accurate placement of materials