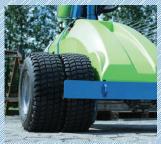

Twin wheels for rough terrain (optional)

Northern 01482 227333 Central 01302 341659 Western 01384 900388 Southern 0203 174 0658

The Winlet 600 is narrow and its powered steering makes it highly manoeuvrable