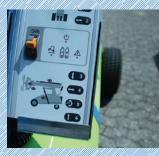

#### **Features include**

Intelligent load monitoring protects the operator and the load

Lift a wide range of materials by changing the suction cups

Wired remote control allows accurate placement of materials