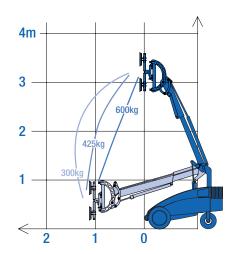

### **Technical specification**

| Max. working height                                | 3,300mm                                 |
|----------------------------------------------------|-----------------------------------------|
| Max. extension<br>from front bumper to suction cup | 1,300mm                                 |
| Extension capacity<br>at max extension             | 300kg                                   |
| Side lift capacity                                 | 300kg                                   |
| Linear                                             | 100mm                                   |
| Fine lift on jib head                              | 190mm                                   |
| Suction cups (Glass)                               | 4 @ 350mm Ø                             |
| Total machine weight                               | 1,060kg                                 |
| Light weight<br>excluding counterweights           | 865kg                                   |
| Power source                                       | <b>Battery</b><br>110v on-board charger |
| Remote control                                     | Wired                                   |

Reach

Product specifications are subject to change without notice or obligation. The photographs and/or drawings in this document are for illustrative purposes only.