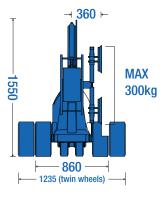

### **Technical specification**

| Max. working height                                | 3,300mm                                 |
|----------------------------------------------------|-----------------------------------------|
| Max. extension<br>from front bumper to suction cup | 1,300mm                                 |
| Extension capacity<br>at max extension             | 300kg                                   |
| Side lift capacity                                 | 300kg                                   |
| Linear                                             | 100mm                                   |
| Fine lift on jib head                              | 190mm                                   |
| Suction cups (Glass)                               | 4 @ 350mm Ø                             |
| Total machine weight                               | 1,060kg                                 |
| Light weight<br>excluding counterweights           | 865kg                                   |
| Power source                                       | <b>Battery</b><br>110v on-board charger |
| Remote control                                     | Wired                                   |

Twin wheels for rough terrain (optional)

Northern 01482 227333 Central 01302 341659 Western 01384 900388 Southern 0203 174 0658

The Winlet 600 is narrow and its powered steering makes it highly manoeuvrable