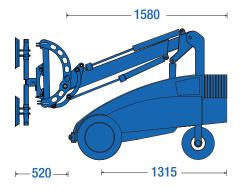

### **Technical specification**

| Max. working height                                | 3,300mm                                 |
|----------------------------------------------------|-----------------------------------------|
| Max. extension<br>from front bumper to suction cup | 1,300mm                                 |
| Extension capacity<br>at max extension             | 300kg                                   |
| Side lift capacity                                 | 300kg                                   |
| Linear                                             | 100mm                                   |
| Fine lift on jib head                              | 190mm                                   |
| Suction cups (Glass)                               | 4 @ 350mm Ø                             |
| Total machine weight                               | 1,060kg                                 |
| Light weight<br>excluding counterweights           | 865kg                                   |
| Power source                                       | <b>Battery</b><br>110v on-board charger |
| Remote control                                     | Wired                                   |

Reach

Product specifications are subject to change without notice or obligation. The photographs and/or drawings in this document are for illustrative purposes only.