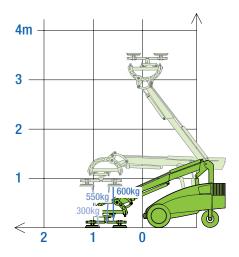

### **Technical specification**

| Max. working height                                | 3,300mm                                 |
|----------------------------------------------------|-----------------------------------------|
| Max. extension<br>from front bumper to suction cup | 1,300mm                                 |
| Extension capacity<br>at max extension             | 300kg                                   |
| Side lift capacity                                 | 300kg                                   |
| Linear                                             | 100mm                                   |
| Fine lift on jib head                              | 190mm                                   |
| Suction cups (Glass)                               | 4 @ 350mm Ø                             |
| Total machine weight                               | 1,060kg                                 |
| Light weight<br>excluding counterweights           | 865kg                                   |
| Power source                                       | <b>Battery</b><br>110v on-board charger |
| Remote control                                     | Wired                                   |

Reach

Product specifications are subject to change without notice or obligation. The photographs and/or drawings in this document are for illustrative purposes only.