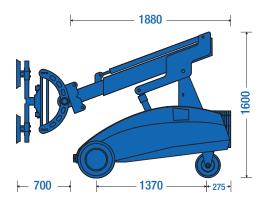

### **Technical specification**

| Max. working height                                | 3,600mm                         |
|----------------------------------------------------|---------------------------------|
| Max. extension<br>from front bumper to suction cup | 1,800mm                         |
| Extension capacity<br>at max extension             | 275kg                           |
| Side lift capacity                                 | 275kg                           |
| Linear                                             | 75mm                            |
| Fine lift on jib head                              | 190mm                           |
| Suction cups (Glass)                               | 4 @ 350mm Ø                     |
| Total machine weight                               | 1,300kg                         |
| Light weight<br>excluding counterweights           | 1,025kg                         |
| Power source                                       | Battery<br>110v on-board charge |
| Remote control                                     | Wirec                           |

#### **Dimensions (mm)**

### Reach

Product specifications are subject to change without notice or obligation. The photographs and/or drawings in this document are for illustrative purposes only.