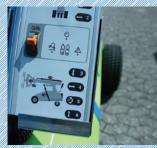

### Features include

 $\mathcal{C}_{\mathcal{I}}$ 

180° rotation

Easy to operate stabilisers

Lift a wide range of materials by changing the suction cups

180° tilt

Wired remote control allows accurate placement of materials

Twin wheels for rough terrain (optional)

Northern 01482 227333

Central 01302 341659 Western 01384 900388 Southern 0203 174 0658

Intelligent load monitoring on all Winlet robots protects the lifting team and the load