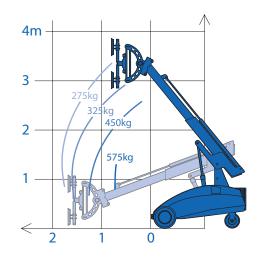

### Reach

Product specifications are subject to change without notice or obligation. The photographs and/or drawings in this document are for illustrative purposes only.

## WINLET 575 Dual Circuit Window & Glass Installation Robot

575kg