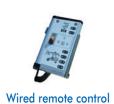

### Features include

 $\mathcal{C}_{\mathcal{I}}$ 

180° rotation

Easy to operate stabilisers

Lift a wide range of materials by changing the suction cups

180° tilt

Wired remote control allows accurate placement of materials