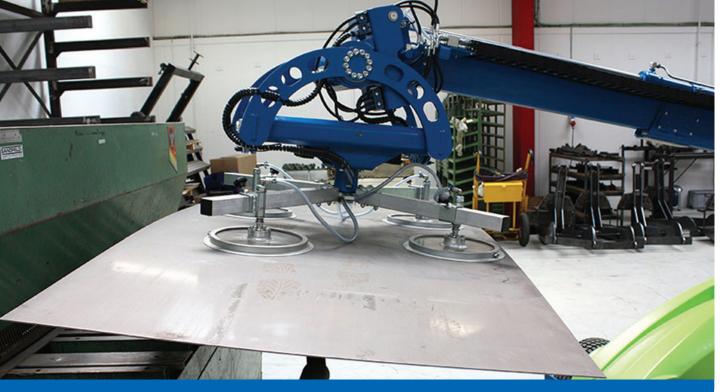

### Pick and place

## WINLET 575 Dual Circuit Window & Glass Installation Robot

575kg