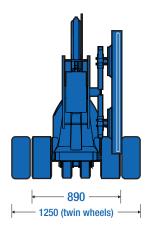

#### **Dimensions (mm)**

Twin wheels for rough terrain (optional)

Northern 01482 227333

Central 01302 341659 Western 01384 900388 Southern 0203 174 0658

Intelligent load monitoring on all Winlet robots protects the lifting team and the load