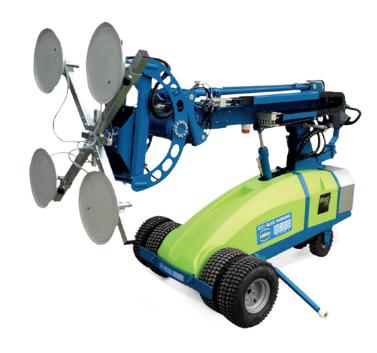

# Boost productivity and safety, the smart lifting option.

The **Winlet 575**, like other Winlets, can be used to lift a range of materials. With a 575kg capacity, the unit replaces the need for traditional lifting methods.

## WINLET 575 Dual Circuit Window & Glass Installation Robot

575kg

### **Technical specification**

| Max. working height                                | 3,600mm                         |
|----------------------------------------------------|---------------------------------|
| Max. extension<br>from front bumper to suction cup | 1,800mm                         |
| Extension capacity<br>at max extension             | 275kg                           |
| Side lift capacity                                 | 275kg                           |
| Linear                                             | 75mm                            |
| Fine lift on jib head                              | 190mm                           |
| Suction cups (Glass)                               | 4 @ 350mm Ø                     |
| Total machine weight                               | 1,300kg                         |
| Light weight<br>excluding counterweights           | 1,025kg                         |
| Power source                                       | Battery<br>110v on-board charge |
| Remote control                                     | Wirec                           |