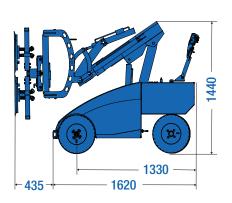

4 @ 350mm Ø                             |
| Total machine weight                            | 850kg                                   |
| Power source                                    | <b>Battery</b><br>110v on-board charger |
| Remote control                                  | Wired                                   |

#### **Features** include





Winlet 400 TL is equipped with extra wide steering traction wheels provide greater stability and the capability to manoeuvre outdoors.



Wired remote control allows accurate placement of materials, such as:

- Granite
- Steel
- Concrete
- Tiles
- Wood
- Fire Doors
- Plasterboard



Vacuum Robots course





The Winlet 400TL combines superior lifting capacity and reach, with unique stability and off-road capabilities

### Dimensions (mm)



## Pick and place





#### Reach



Product specifications are subject to change without notice or obligation. The photographs and/or drawings in this document are for illustrative purposes only.