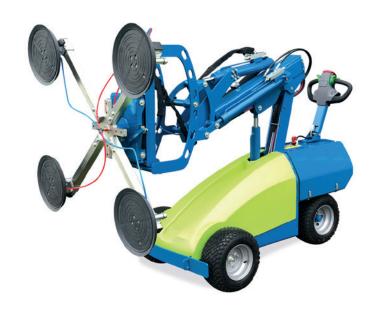

# All the latest technology for lighter loads

A new addition to the fleet, the **400TL** glass installation robot with the very latest versatile manipulator head from Winlet gives you excellent control in lifting loads up to 400kg.

## 400kg

360° rotation

151° til

#### **Features** include

Winlet 400 TL is equipped with extra wide steering traction wheels provide greater stability and the capability to manoeuvre outdoors.

Wired remote control allows accurate placement of materials, such as: