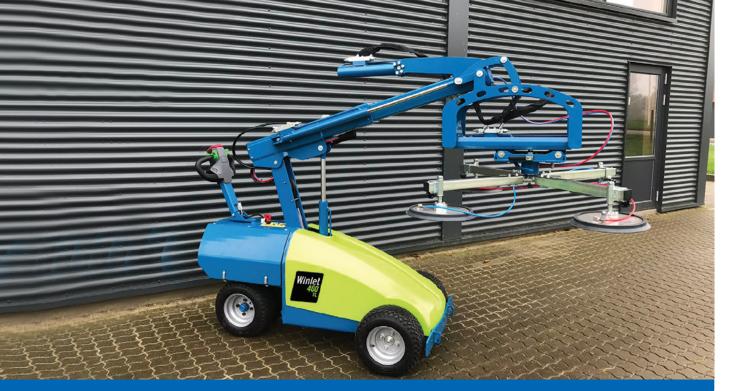

# All the latest technology for lighter loads

A new addition to the fleet, the **400TL** glass installation robot with the very latest versatile manipulator head from Winlet gives you excellent control in lifting loads up to 400kg.

## 400kg

360° rotation

151° til

#### **Features** include

Winlet 400 TL is equipped with extra wide steering traction wheels provide greater stability and the capability to manoeuvre outdoors.

Wired remote control allows accurate placement of materials, such as:

- Granite
- Steel
- Concrete
- Tiles
- Wood
- Fire Doors
- Plasterboard

Vacuum Robots course

The Winlet 400TL combines superior lifting capacity and reach, with unique stability and off-road capabilities