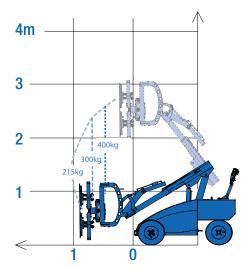

#### Reach

Product specifications are subject to change without notice or obligation. The photographs and/or drawings in this document are for illustrative purposes only.

#### Technical specification

| Max. working height                             | 3,150mm                                 |
|-------------------------------------------------|-----------------------------------------|
| Max. extension from front bumper to suction cup | 1,580mm                                 |
| Extension capacity at max extension             | 215kg                                   |
| Side lift capacity                              | 200kg                                   |
| Fine lift on jib head                           | 200mm                                   |
| Suction cups (Glass)                            | 4 @ 350mm Ø                             |
| Total machine weight                            | 850kg                                   |
| Power source                                    | <b>Battery</b><br>110v on-board charger |
| Remote control                                  | Wired                                   |