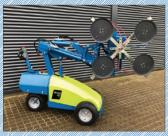

------------------|
| Max. extension from front bumper to suction cup | 1,580mm                                 |
| Extension capacity at max extension             | 215kg                                   |
| Side lift capacity                              | 200kg                                   |
| Fine lift on jib head                           | 200mm                                   |
| Suction cups (Glass)                            | 4 @ 350mm Ø                             |
| Total machine weight                            | 850kg                                   |
| Power source                                    | <b>Battery</b><br>110v on-board charger |
| Remote control                                  | Wired                                   |

#### **Features** include





Winlet 400 TL is equipped with extra wide steering traction wheels provide greater stability and the capability to manoeuvre outdoors.



Wired remote control allows accurate placement of materials, such as:

- Granite
- Steel
- Concrete
- Tiles
- Wood
- Fire Doors
- Plasterboard



Vacuum Robots course





The Winlet 400TL combines superior lifting capacity and reach, with unique stability and off-road capabilities

### Dimensions (mm)



## Pick and place





#### Reach



Product specifications are subject to change without notice or obligation. The photographs and/or drawings in this document are for illustrative purposes only.