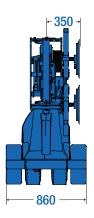

### Dimensions (mm)

#### Technical specification

| Max. working height                             | 3,150mm                                 |
|-------------------------------------------------|-----------------------------------------|
| Max. extension from front bumper to suction cup | 1,580mm                                 |
| Extension capacity at max extension             | 215kg                                   |
| Side lift capacity                              | 200kg                                   |
| Fine lift on jib head                           | 200mm                                   |
| Suction cups (Glass)                            | 4 @ 350mm Ø                             |
| Total machine weight                            | 850kg                                   |
| Power source                                    | <b>Battery</b><br>110v on-board charger |
| Remote control                                  | Wired                                   |