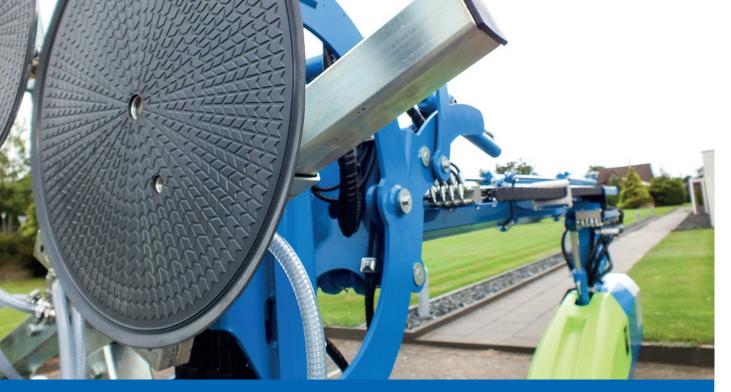

## Technical specification

| Max. working height                                | 4,100mm                                 |
|----------------------------------------------------|-----------------------------------------|
| Max. extension<br>from front bumper to suction cup | 2,500mm                                 |
| Extension capacity<br>at max extension             | 300kg                                   |
| Side lift capacity                                 | 300kg                                   |
| Linear                                             | 75mm                                    |
| Fine lift on jib head                              | 200mm                                   |
| Suction cups (Glass)                               | 4 @ 410mm Ø                             |
| Total machine weight                               | 1,422kg                                 |
| Light weight<br>excluding counterweights           | 1,300kg                                 |
| Power source                                       | <b>Battery</b><br>110v on-board charger |
| Remote control                                     | Wired                                   |

Vacuum Robots course

Features include

 $\mathcal{C}$ 

180° rotation

Winlet 1000 has a huge maximum reach of 2.6m

Multifunction control panel with integrated buttons and signal lights

180° tilt

Twin wheels for rough terrain (optional)