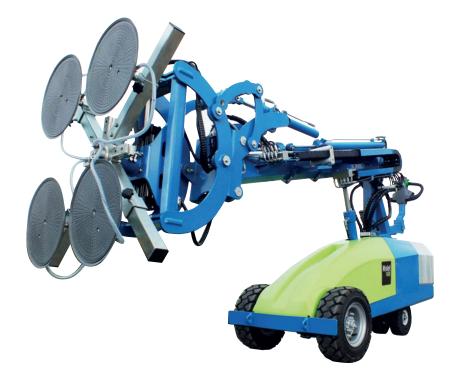

## The glazing robot with a 1 tonne capacity

The **Winlet 1000** can lift up tp 1,000kg yet is ideal for working across rough terrain and low load bearing floors.

# **WINLET 1000**

Dual Circuit Window & Glass Installation Robot

1,000kg

Vacuum Robots course

Features include

 $\mathcal{C}$ 

180° rotation

Winlet 1000 has a huge maximum reach of 2.6m

Multifunction control panel with integrated buttons and signal lights

180° tilt

Twin wheels for rough terrain (optional)

Intelligent load monitoring protects the operator and the load

Northern 01482 227333 Central 01302 341659 Western 01384 900388 Southern 0203 174 0658

The Winlet 1000 has an unrivalled lift and reach capacity along with a low weight / low surface pressure