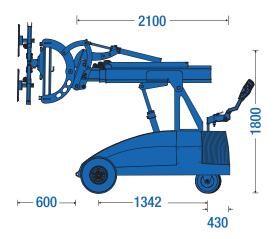

#### **Dimensions (mm)**

## Technical specification

| Max. working height                                | 4,100mm                                 |
|----------------------------------------------------|-----------------------------------------|
| Max. extension<br>from front bumper to suction cup | 2,500mm                                 |
| Extension capacity<br>at max extension             | 300kg                                   |
| Side lift capacity                                 | 300kg                                   |
| Linear                                             | 75mm                                    |
| Fine lift on jib head                              | 200mm                                   |
| Suction cups (Glass)                               | 4 @ 410mm Ø                             |
| Total machine weight                               | 1,422kg                                 |
| Light weight<br>excluding counterweights           | 1,300kg                                 |
| Power source                                       | <b>Battery</b><br>110v on-board charger |
| Remote control                                     | Wired                                   |