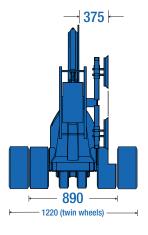

1,300kg                                 |
| Power source                                       | <b>Battery</b><br>110v on-board charger |
| Remote control                                     | Wired                                   |



Vacuum Robots course



Features include

 $\mathcal{C}$ 

180° rotation



Winlet 1000 has a huge maximum reach of 2.6m



Multifunction control panel with integrated buttons and signal lights



180° tilt

Twin wheels for rough terrain (optional)



Intelligent load monitoring protects the operator and the load

Northern 01482 227333 Central 01302 341659 Western 01384 900388 Southern 0203 174 0658



The Winlet 1000 has an unrivalled lift and reach capacity along with a low weight / low surface pressure

#### **Dimensions (mm)**



## Pick and place





### Reach



Product specifications are subject to change without notice or obligation. The photographs and/or drawings in this document are for illustrative purposes only.