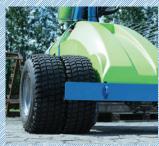

Vacuum Robots course

Features include

 $\mathcal{C}$ 

180° rotation

Winlet 1000 has a huge maximum reach of 2.6m

Multifunction control panel with integrated buttons and signal lights

180° tilt

Twin wheels for rough terrain (optional)