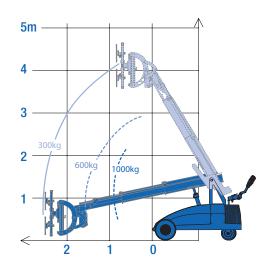

|
| Power source                                       | <b>Battery</b><br>110v on-board charger |
| Remote control                                     | Wired                                   |



Vacuum Robots course



Features include

 $\mathcal{C}$ 

180° rotation



Winlet 1000 has a huge maximum reach of 2.6m



Multifunction control panel with integrated buttons and signal lights



180° tilt

Twin wheels for rough terrain (optional)



Intelligent load monitoring protects the operator and the load

Northern 01482 227333 Central 01302 341659 Western 01384 900388 Southern 0203 174 0658



The Winlet 1000 has an unrivalled lift and reach capacity along with a low weight / low surface pressure

#### **Dimensions (mm)**



## Pick and place





### Reach



Product specifications are subject to change without notice or obligation. The photographs and/or drawings in this document are for illustrative purposes only.