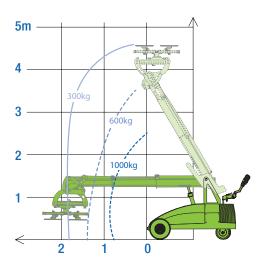

### Reach

Product specifications are subject to change without notice or obligation. The photographs and/or drawings in this document are for illustrative purposes only.

Intelligent load monitoring protects the operator and the load

Northern 01482 227333 Central 01302 341659 Western 01384 900388 Southern 0203 174 0658

The Winlet 1000 has an unrivalled lift and reach capacity along with a low weight / low surface pressure