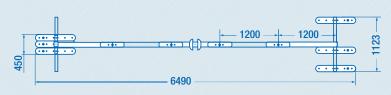

-------------------|-------------------------|
| Weight of lifter         | 134kg<br>wall configuration             | 172kg<br>two extensions | 213kg<br>all extensions |
| Number of suction pads   | 6                                       |                         |                         |
| Suction pad dimension    | 800mm x 120mm                           |                         |                         |
| Structural depth         | 250mm                                   |                         |                         |
| Power source inc charger | Battery (110v on-board charger)         |                         |                         |

## Dimensions (mm)

### **Wall Configuration**



#### **Roof Configuration**



#### **Wall Configuration with additional extensions**



Product specifications are subject to change without notice or obligation.

The photographs and/or drawings in this document are for illustrative purposes only.



RTITB - accredited vacuum course