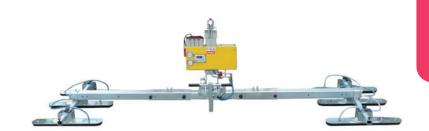

# The CL1-6 is a 6-cup vacuum lifter for safe and fast installation of roofing and cladding panels up to 400kg.

- Suitable for horizontal or vertical wall applications
- Flexible configuration to suit load shape and weight
- Easy to transport
- Independent dual circuit vacuum system for safer lifts

# 400kg

90° rotation

90° tilt

## **Technical Specification**

| Max. lifting capacity    | 400kg<br>for roof and wall installation |                         |                         |
|--------------------------|-----------------------------------------|-------------------------|-------------------------|
| Weight of lifter         | 134kg<br>wall configuration             | 172kg<br>two extensions | 213kg<br>all extensions |
| Number of suction pads   | 6                                       |                         |                         |
| Suction pad dimension    | 800mm x 120mm                           |                         |                         |
| Structural depth         | 250mm                                   |                         |                         |
| Power source inc charger | Battery (110v on-board charger)         |                         |                         |