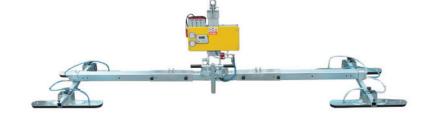

## The CL1-4 is a very flexible vacuum lifter designed for lifting cladding and roofing sandwich panels.

- 4 vacuum cup configuration for panels of different shapes and weights
- Tilting and rotating system for taking panels from horizontal to vertical planes
- Highly safe dual circuit vacuum system that meets EN13155
- Highly compact for easy transportation

## 250kg

| Technical Specification          |                                                               | Dimensions (mm)                                                            |
|----------------------------------|---------------------------------------------------------------|----------------------------------------------------------------------------|
| Max. lifting capacity            | <b>250kg</b><br>for roof and wall installation                | Wall Configuration                                                         |
| Weight of lifter                 | 118kg156kg197kgwall configurationtwo extensionsall extensions |                                                                            |
| Number of suction pads           | 4                                                             |                                                                            |
| Suction pad dimension            | 800mm x 120mm                                                 | - 1010                                                                     |
| Structural depth                 | 250mm                                                         | Roof Configuration                                                         |
| Power source inc charger         | <b>Battery</b> (110v on-board charger)                        |                                                                            |
|                                  |                                                               | Wall Configuration with additional extensions                              |
|                                  |                                                               |                                                                            |
| RDTB - accred                    |                                                               | 6490                                                                       |
| RTITB - accredited vacuum course |                                                               | Product specifications are subject to change without notice or obligation. |