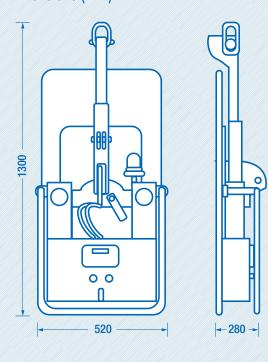

## Dimensions (mm)

info@hird.co.uk

www.hird.co.uk

## **Technical Specification**

| Max. lifting capacity    | 375kg                           |
|--------------------------|---------------------------------|
| Weight of lifter         | 61kg                            |
| Number of suction pads   | 1 (divided in to four areas)    |
| Suction cup dimension    | 1,000mm x 500mm                 |
| Structural depth         | 280mm                           |
| Power source inc charger | Battery (110v on-board charger) |