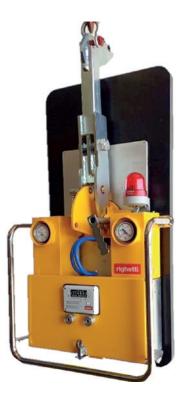

The CL-W model is a cladding vacuum lifter specific for handling and laying wall panels, assembling cold rooms.

- Audible and visual low vacuum alarms
- Optional wireless remote control
- Removable lifting arm for operation in restricted space
- Highly safe dual circuit vacuum system that meets EN13155

## **Technical Specification**

| Max. lifting capacity    | 375kg                           |
|--------------------------|---------------------------------|
| Weight of lifter         | 61kg                            |
| Number of suction pads   | 1 (divided in to four areas)    |
| Suction cup dimension    | 1,000mm x 500mm                 |
| Structural depth         | 280mm                           |
| Power source inc charger | Battery (110v on-board charger) |