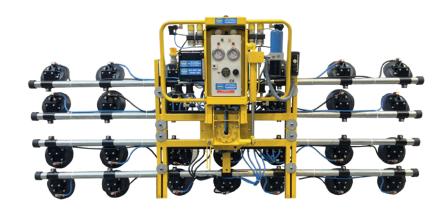

## **Hydraulica 600 Curved**

Dual Circuit Vacuum Lifter

www.hird.co.uk

A heavy duty 600kg curved vacuum lifter using the reliable Hydraulica chassis for heavy curved glass units.

- Powered 90° hydraulic tilt
- 270° Manual and lockable rotation
- Low vacuum alert
- Two or four-on-board maintenance free vacuum pumps

## **Technical Specification**

| Max. lifting capacity    | 600kg                                 |
|--------------------------|---------------------------------------|
| Weight of lifter         | 175kg                                 |
| Number of suction cups   | 30                                    |
| Suction cup dimension    | 220mm Ø                               |
| Structural depth         | 300mm                                 |
| Power source inc charger | Battery (110v on-board charger)       |
| Accessories              | Radio remote control, wheeled trolley |
| Accessories              |                                       |