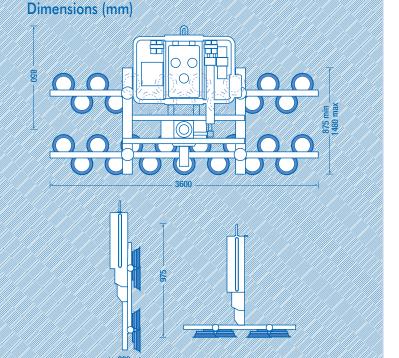

## **Technical Specification**

| Max. lifting capacity    | 600kg                                 |
|--------------------------|---------------------------------------|
| Weight of lifter         | 175kg                                 |
| Number of suction cups   | 30                                    |
| Suction cup dimension    | 220mm Ø                               |
| Structural depth         | 300mm                                 |
| Power source inc charger | Battery (110v on-board charger)       |
| Accessories              | Radio remote control, wheeled trolley |
| Accessories              |                                       |