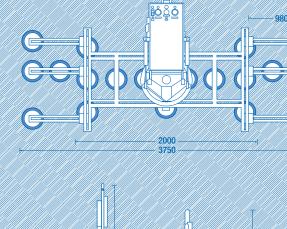

improves material handling
- Wheeled stand
- · Low vacuum alert





1,500kg



**Dimensions (mm)** 

360° rotation



90° tilt

## **Technical Specification**

| Max. lifting capacity      | 1,500kg                         | 1,200kg | 900kg | 600kg |
|----------------------------|---------------------------------|---------|-------|-------|
| Weight of lifter           | 380kg (with arms)               |         |       |       |
| Number of suction cups     | 20                              | 16      | 12    | 8     |
| Suction cup dimension      | 330mm Ø                         |         |       |       |
| Structural depth           | 300mm                           |         |       |       |
| Power source incl. charger | Battery (110v on-board charger) |         |       |       |





RTITB - accredited vacuum course



Product specifications are subject to change without notice or obligation. The photographs and/or drawings in this document are for illustrative purposes only.

4**300**1-