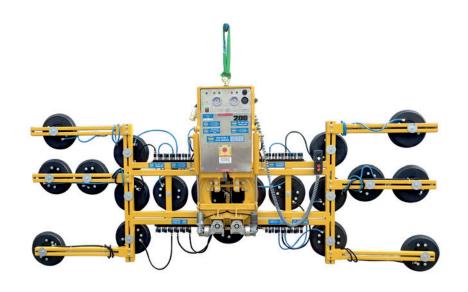

## Hydraulica 1500

Dual Circuit Vacuum Lifter

www.hird.co.uk

The Hydraulica 1500 combines powerful and safe lifting with flexible operation that supports easy adjustment for the lifting of irregular loads weighting up to 1.5t.

- Irregular loads can be lifted with the assistance of individual suction pad shut off
- Remote control tilt and rotation
- Very powerful dual independent vacuum circuits
- Powered tilting and rotation improves material handling
- Wheeled stand
- · Low vacuum alert

## **Technical Specification**

| Max. lifting capacity      | 1,500kg                         | 1,200kg | 900kg | 600kg |
|----------------------------|---------------------------------|---------|-------|-------|
| Weight of lifter           | 380kg (with arms)               |         |       |       |
| Number of suction cups     | 20                              | 16      | 12    | 8     |
| Suction cup dimension      | 330mm Ø                         |         |       |       |
| Structural depth           | 300mm                           |         |       |       |
| Power source incl. charger | Battery (110v on-board charger) |         |       |       |