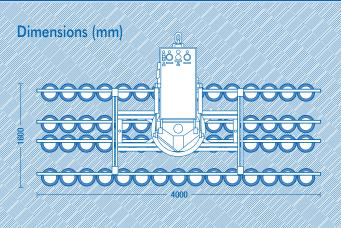

## **Technical Specification**

| Max. lifting capacity    | 1,500kg                                  |
|--------------------------|------------------------------------------|
| Weight of lifter         | 450kg                                    |
| Number of suction cups   | 60                                       |
| Suction cup dimension    | 220mm Ø                                  |
| Structural depth         | 400mm                                    |
| Power source inc charger | Battery (110v on-board charger)          |
| Accessories              | Radio remote control,<br>wheeled trolley |