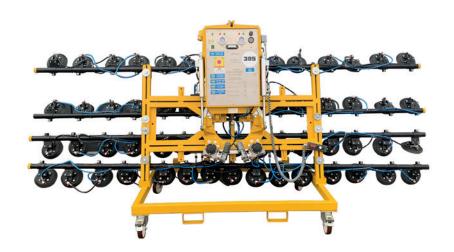

## A powerful curved vacuum lifter. Comes with remote controlled tilt and rotation to make lifting safer and easier.

- Irregular loads can be lifted with the assistance of individual suction pad shut off
- Remote control tilt and rotation
- Very powerful dual independent vacuum circuits
- Powered tilting and rotation improves material handling
- Wheeled stand
- · Low vacuum alert
- Wired remote control