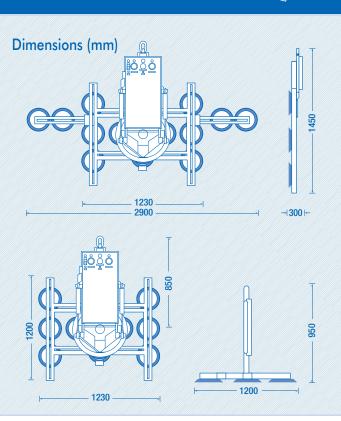

## **Technical Specification**

| Max. lifting capacity      | 1,200kg           | 750kg             |
|----------------------------|-------------------|-------------------|
| Weight of lifter           | 360kg (with arms) |                   |
| Number of suction cups     | 14                | 10                |
| Suction cup dimension      | 330mm Ø           |                   |
| Structural depth           | 300mm             |                   |
| Power source incl. charger | Battery (110v     | on-board charger) |