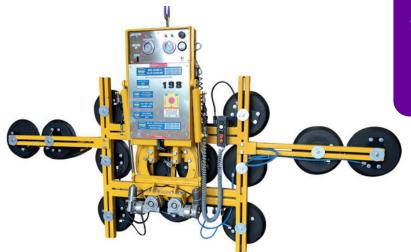

## Hydraulica 1200

Dual Circuit Vacuum Lifter

## The Hydraulica 1200 is a powerful vacuum lifter designed to lift large, heavy and even irregular loads of up to 1,200kg.

- Irregular loads can be lifted with the assistance of individual suction pad shut off
- Very powerful dual independent vacuum circuits
- Powered tilting and rotation improves material handling
- Wheeled stand
- Low vacuum alert
- Cabled remote control

Remote control tilt and rotation

270° rotation

90° tilt