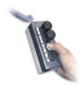

## The Hydraulica 1200 is a powerful vacuum lifter designed to lift large, heavy and even irregular loads of up to 1,200kg.

- Irregular loads can be lifted with the assistance of individual suction pad shut off
- Very powerful dual independent vacuum circuits
- Powered tilting and rotation improves material handling
- Wheeled stand
- Low vacuum alert
- Cabled remote control