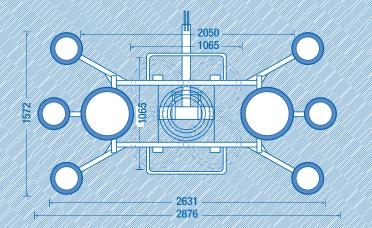

## Dimensions (mm)

RTITB - accredited vacuum course

Product specifications are subject to change without natice or obligation.

The photographs and/or drawings in this document are for illustrative purposes only.