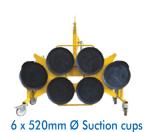

## **Technical Specification**

| Max. lifting capacity      | 1,500kg 1,200                   | kg     |
|----------------------------|---------------------------------|--------|
| Weight of lifter           | 250kg (with arms)               |        |
| Number of suction cups     | 12 6                            |        |
| Suction cup dimension      | 6x 400mm Ø 6x 5                 | 20mm Ø |
| Structural depth           | 220mm                           |        |
| Power source incl. charger | Battery (110v on-board charger) |        |