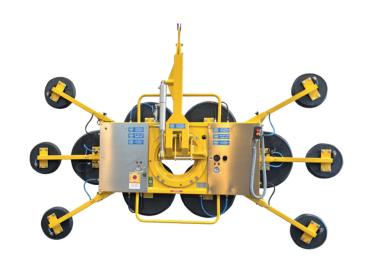

## **DSZ3 Slimline**

Dual Circuit Vacuum Lifter

www.hird.co.uk

The DSZ3 Slimline is a modern innovative increased capacity version of the already popular DSZ2. Its compact design make it a class leading heavy duty vacuum lifter.

- Manual 360° lockable rotation (continuous)
- Hydraulically assisted tilting from vertical to horizontal
- Dual independent vacuum circuits with two vacuum reserve tanks and two non-return valves
- On-board maintenance-free vacuum pump
- 12v rechargeable battery with integral 110v charger and battery energy gauge
- Extension arms included as standard
- Wheeled stand
- New for 2022 Electric tilt and rotation

## 1,500kg

360° rotation

90° tilt

## **Technical Specification**

| Max. lifting capacity      | 1,500kg 1,200                   | kg     |
|----------------------------|---------------------------------|--------|
| Weight of lifter           | 250kg (with arms)               |        |
| Number of suction cups     | 12 6                            |        |
| Suction cup dimension      | 6x 400mm Ø 6x 5                 | 20mm Ø |
| Structural depth           | 220mm                           |        |
| Power source incl. charger | Battery (110v on-board charger) |        |