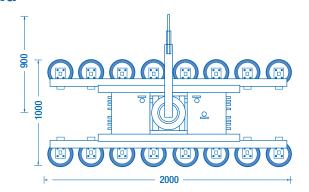

### 600kg

360° continuous rotation

90° til

| Max. lifting capacity    | 600kg                                      | 400kg |
|--------------------------|--------------------------------------------|-------|
| Weight of lifter         | 190kg                                      | 175kg |
| Number of suction cups   | 24                                         | 16    |
| Suction cup dimension    | 220mm Ø                                    |       |
| Structural depth         | 300mm                                      |       |
| Power source inc charger | Battery (110v on-board charger)            |       |
| Accessories              | Cable remote control, radio remote control |       |