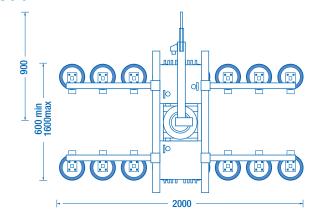

-------------------------------------------|-------|
| Weight of lifter         | 190kg                                      | 175kg |
| Number of suction cups   | 24                                         | 16    |
| Suction cup dimension    | 220mm Ø                                    |       |
| Structural depth         | 300mm                                      |       |
| Power source inc charger | Battery (110v on-board charger)            |       |
| Accessories              | Cable remote control, radio remote control |       |



RTITB - accredited vacuum course



Product specifications are subject to change without notice or obligation.

The photographs and/or drawings in this document are for illustrative purposes only.



#### **Concaved load**





#### **Convexed load**