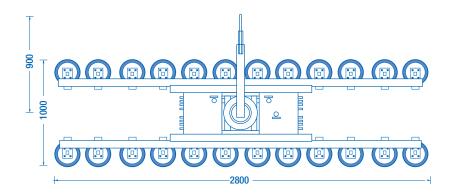

### 600kg

360° continuous rotation

90° til

| Max. lifting capacity    | 600kg                                      | 400kg |
|--------------------------|--------------------------------------------|-------|
| Weight of lifter         | 190kg                                      | 175kg |
| Number of suction cups   | 24                                         | 16    |
| Suction cup dimension    | 220mm Ø                                    |       |
| Structural depth         | 300mm                                      |       |
| Power source inc charger | Battery (110v on-board charger)            |       |
| Accessories              | Cable remote control, radio remote control |       |