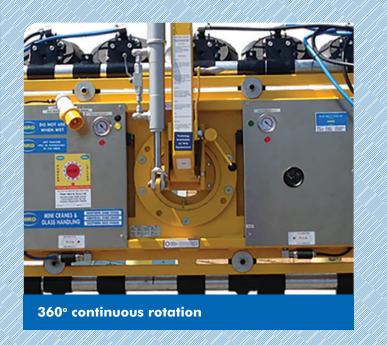

### 600kg

360° continuous rotation

90° til

| Max. lifting capacity    | 600kg                                      | 400kg |
|--------------------------|--------------------------------------------|-------|
| Weight of lifter         | 190kg                                      | 175kg |
| Number of suction cups   | 24                                         | 16    |
| Suction cup dimension    | 220mm Ø                                    |       |
| Structural depth         | 300mm                                      |       |
| Power source inc charger | Battery (110v on-board charger)            |       |
| Accessories              | Cable remote control, radio remote control |       |