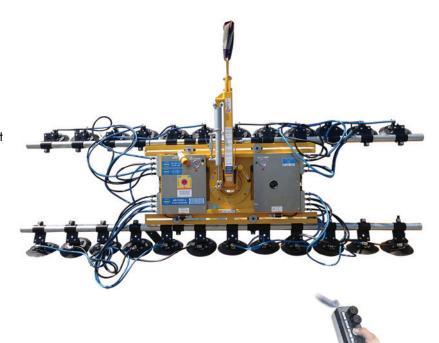

- Ideal for lifting and handling curved glass panels
- Powerful dual, independent vacuum circuits
- Lift capacity of up to 600kg
- Low vacuum alert

Wired remote control

### 600kg

360° continuous rotation

90° til

| Max. lifting capacity    | 600kg                                      | 400kg |
|--------------------------|--------------------------------------------|-------|
| Weight of lifter         | 190kg                                      | 175kg |
| Number of suction cups   | 24                                         | 16    |
| Suction cup dimension    | 220mm Ø                                    |       |
| Structural depth         | 300mm                                      |       |
| Power source inc charger | Battery (110v on-board charger)            |       |
| Accessories              | Cable remote control, radio remote control |       |