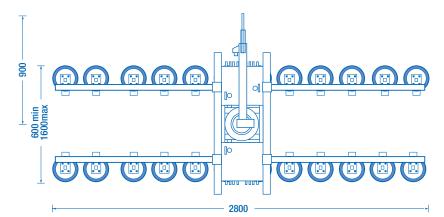

-----------------------------------------|-------|
| Weight of lifter         | 190kg                                      | 175kg |
| Number of suction cups   | 24                                         | 16    |
| Suction cup dimension    | 220mm Ø                                    |       |
| Structural depth         | 300mm                                      |       |
| Power source inc charger | Battery (110v on-board charger)            |       |
| Accessories              | Cable remote control, radio remote control |       |



RTITB - accredited vacuum course



Product specifications are subject to change without notice or obligation.

The photographs and/or drawings in this document are for illustrative purposes only.



#### **Concaved load**





#### **Convexed load**