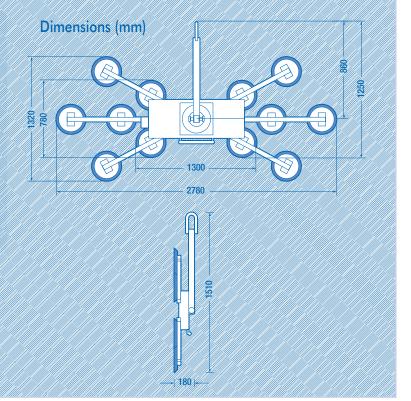

## **Technical Specification**

| Max. lifting capacity      | 900kg                           | 750kg | 450kg |
|----------------------------|---------------------------------|-------|-------|
| Weight of lifter           | 140kg                           | 125kg | 105kg |
| Number of suction cups     | 12                              | 10    | 6     |
| Suction cup dimension      | 330mm Ø                         |       |       |
| Structural depth           | 180mm                           |       |       |
| Power source incl. charger | Battery (110v on-board charger) |       |       |