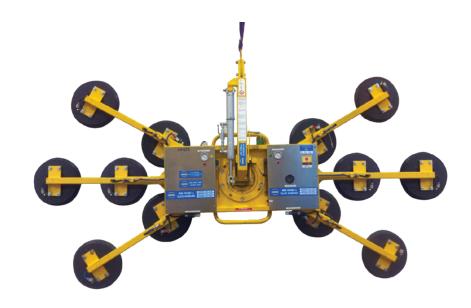

## **DSZ2 (900kg)**Dual Circuit Slimine Vacuum Lifter

www.hird.co.uk

Hird's DSZ2 is the UK's slimmest vacuum lifter currently available today. Now with two additional extension arms to lift an impressive 900kg.

- Narrow depth of just 180mm for tight working environments
- Wheeled stand
- Low vacuum alert
- Hydraulically assisted tilt as standard
- Cabled remote control (2016 model onwards)

Wheeled stand

Wired remote control

## 900kg

360° continuous rotation

90° til

## **Technical Specification**

| Max. lifting capacity      | 900kg                           | 750kg | 450kg |
|----------------------------|---------------------------------|-------|-------|
| Weight of lifter           | 140kg                           | 125kg | 105kg |
| Number of suction cups     | 12                              | 10    | 6     |
| Suction cup dimension      | 330mm Ø                         |       |       |
| Structural depth           | 180mm                           |       |       |
| Power source incl. charger | Battery (110v on-board charger) |       |       |