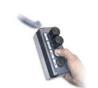

- Narrow depth of just 180mm for tight working environments
- Wheeled stand
- Low vacuum alert
- Hydraulically assisted tilt as standard
- Cabled remote control (2016 model onwards)

Wheeled stand

Wired remote control