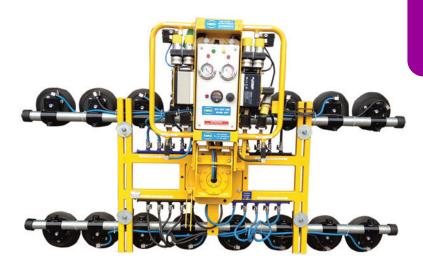

# Hird's DSL2 Curved is a fully adaptable 16 pad vacuum lifter for convex or concave panels.

- Pads rotate to fix securely to the surface of the materials
- Great for convex and concave glass as well as other curved panels
- Suitable for panels with a minimum radius of 1000mm
- Low vacuum alert

## 400kg

 $270^{\circ}$  rotation

### **Technical Specification**

| Max. lifting capacity    | 400kg                               |
|--------------------------|-------------------------------------|
| Weight of lifter         | 100kg                               |
| Number of suction cups   | 16                                  |
| Suction cup dimension    | 220mm Ø                             |
| Structural depth         | 300mm                               |
| Power source inc charger | Battery (110v on-board charger)     |
| Accessories              | Wired remote control, wheeled stand |