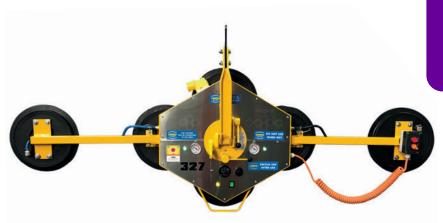

## **Dual Circuit Vacuum Lifter**

A superb compact vacuum lifter offering a short-lift arm, short-eye hook & cabled remote control all as standard. The DSKZL2 also comes with two extension arms increasing capacity to 450kg.

- Short Lift Arm as standard
- Short-Eye Hook as standard, ideally for glazing underneath overhangs / soffits
- Two-Button vacuum release for added safety.
- Extension Arms increase capacity to 450kg
- Transport trolley for easy manoeuvrability

**DSKZL2** without extension arms

Short-eye hook as standard

Wired remote control