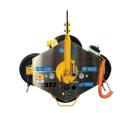

**DSKZL2** without extension arms

Short-eye hook as standard

Wired remote control