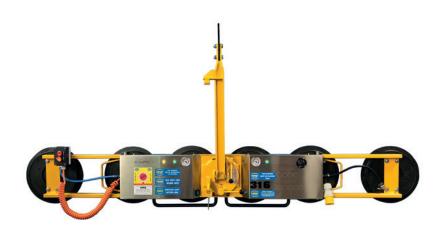

## **DSKE2**Dual Circuit Vacuum Lifter

www.hird.co.uk

An excellent lightweight in-line vacuum lifter which has the added option of easily converting to a 6-in-line increasing capacity to an impressive 450kg.

- Short-Eye Hook for glazing under soffits / overhangs
- Ideal for overlights
- Cabled remote control with two button suction release for added safety
- Transport trolley for easy manoeuvrability
- · Low vacuum alert
- 110v charging system

DSKE2 without extension arms

Short-Eye Hook as standard

Wired remote control

## 450kg

360° continuous rotation

90° tilt