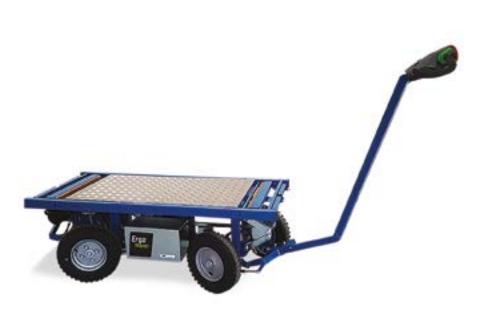

## www.hird.co.uk

The ErgoMover Lift & Go is a battery powered electric transport trolley with a hydraulically liftable flatbed and 4-wheel steering for easy handling of materials on construction sites.

## **ERGOMOVER LIFT & GO**

Material Transport Trolley