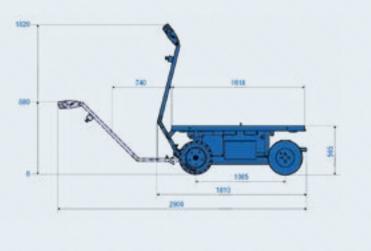

## **Technical specification**

| Length (without handle)                  | 1,618mm                                 |
|------------------------------------------|-----------------------------------------|
| Transport loads up-to (in length)        | 3,000mm                                 |
| Max. lifting height                      | 715mm                                   |
| Total machine weight<br>at max extension | 311kg                                   |
| Max travelling speed                     | 0-6km/ph                                |
| Wheels                                   | Foam filled puncture proof              |
| Voltage                                  | 24 volts                                |
| Power source                             | <b>Battery</b><br>110v on-board charger |
| Lifting function                         | Electro-hydraulic                       |