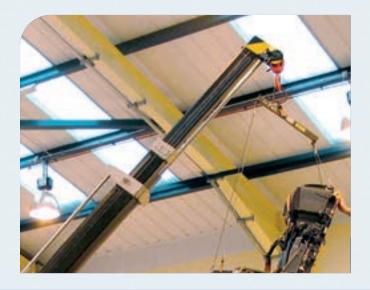

UK & Ireland Distributor

Our Valla 35E pick and carry crane is ideal for use in confined spaces. Weighing just 3t, it combines fume-free operation with an excellent lifting capacity of 3.5t.