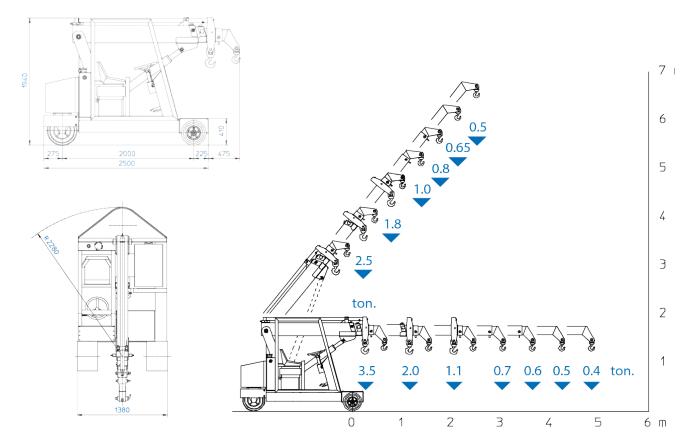

## **Technical specification**

| Max. lifting capacity  | 3,500kg    |
|------------------------|------------|
| Max. working height    | 6.5m       |
| Max. working radius    | 4.8m       |
| Capacity @ max. height | 500kg      |
| Capacity @ max. radius | 400kg      |
| Power source           | Battery    |
| Charger type / Ampage  | 240v / 32A |
| Total machine weight   | 3,000kg    |

## Dimensions (mm)

Working Envelope

Product specifications are subject to change without notice or obligation. The photographs and/or drawings in this document are for illustrative purposes only.

info@hird.co.uk