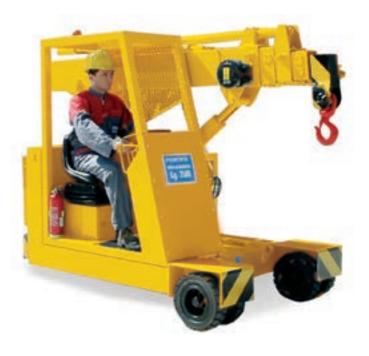

UK & Ireland Distributor

Our Valla 35E pick and carry crane is ideal for use in confined spaces. Weighing just 3t, it combines fume-free operation with an excellent lifting capacity of 3.5t.

## Features include

- Non-marking tyres
- Cabin

CPCS - A66 Compact Crane B

Northern 01482 227333

Central 01302 341659

Southern 0203 174 0658

Ē

Hird's Valla 35E is ideal for lifting in clean low-noise internal environments such as aircraft hangars