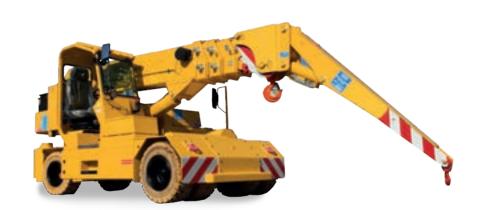

## 180ES Pick & Carry Crane

The Valla 180ES mini crane is arguably one of the most flexible machines in our mini crane hire fleet because often it can be used in place of larger and more expensive static or mobile cranes.

# 18,000kg

#### **Technical specification**

| Max. lifting capacity             | 18,000kg   |
|-----------------------------------|------------|
| Max. working height               | 13.0m      |
| Max. working radius               | 9.8m       |
| Capacity @ max. height            | 2,900kg    |
| Capacity @ max. radius            | 1,500kg    |
| Power source                      | Battery    |
| Charger type / Ampage             | 415v / 32A |
| Total machine weight (basic spec) | 19,000kg   |