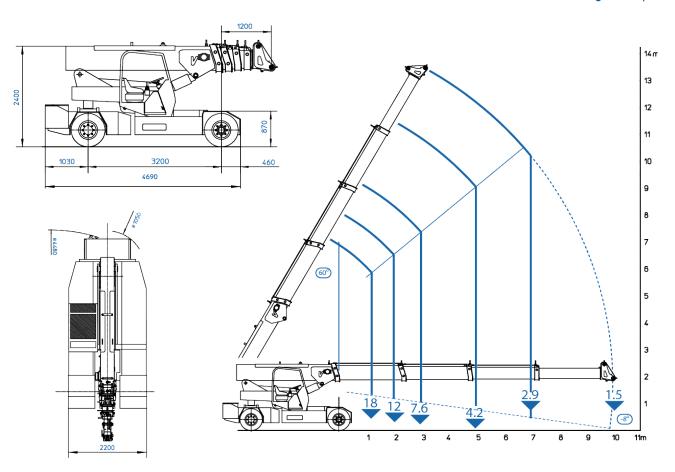

#### **Technical specification**

| Max. lifting capacity             | 18,000kg   |
|-----------------------------------|------------|
| Max. working height               | 13.0m      |
| Max. working radius               | 9.8m       |
| Capacity @ max. height            | 2,900kg    |
| Capacity @ max. radius            | 1,500kg    |
| Power source                      | Battery    |
| Charger type / Ampage             | 415v / 32A |
| Total machine weight (basic spec) | 19,000kg   |

### Dimensions (mm) Working Envelope

Product specifications are subject to change without notice or obligation. The photographs and/or drawings in this document are for illustrative purposes only.