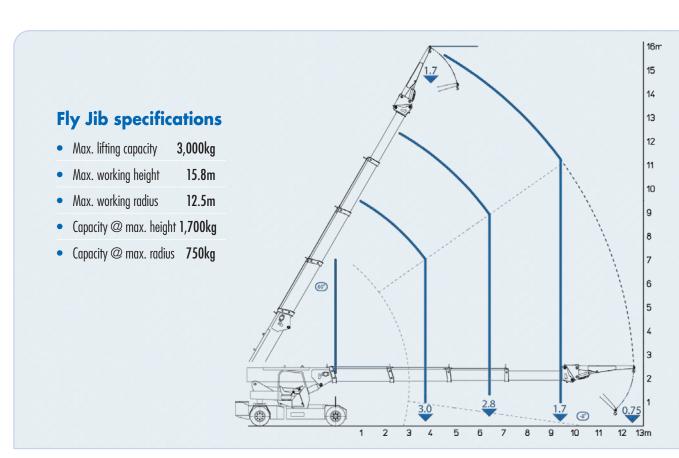

#### **Technical specification**

| Max. lifting capacity             | 18,000kg   |
|-----------------------------------|------------|
| Max. working height               | 13.0m      |
| Max. working radius               | 9.8m       |
| Capacity @ max. height            | 2,900kg    |
| Capacity @ max. radius            | 1,500kg    |
| Power source                      | Battery    |
| Charger type / Ampage             | 415v / 32A |
| Total machine weight (basic spec) | 19,000kg   |

### Dimensions (mm) Working Envelope

Product specifications are subject to change without notice or obligation. The photographs and/or drawings in this document are for illustrative purposes only.