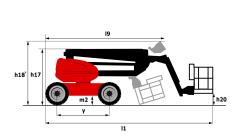

# 200 ATJ **E**

|                                                          |          | 200 A IJ E - Created on May 21, 2021 at 8:48:46 AM UTC                                           |
|----------------------------------------------------------|----------|--------------------------------------------------------------------------------------------------|
| Capacities                                               |          | Imperial                                                                                         |
| Working height                                           | h21      | 65 ft 7 in                                                                                       |
| Platform height                                          | h7       | 59 ft 1 in                                                                                       |
| Max. outreach                                            | r1       | 38 ft                                                                                            |
| Overhang                                                 | h31      | 25 ft 11 in                                                                                      |
| Pendular arm rotation (top / bottom)                     |          | +65 ° / -60 °                                                                                    |
| Platform capacity                                        | Q        | 507 lbs                                                                                          |
| Turret rotation                                          | ì        | 350 °                                                                                            |
| Platform rotation (right / left)                         |          | 90 ° / 90 °                                                                                      |
| Number of people (inside / outside)                      |          | 2 / 2                                                                                            |
| Weight and dimensions                                    |          | 2/2                                                                                              |
| Platform weight*                                         |          | 15652 lbs                                                                                        |
| Platform dimensions (length x width)                     | lp / ep  | 4 ft 11 in x 2 ft 6 in                                                                           |
| Overall width                                            | ь1<br>b1 | 7 ft 7 in                                                                                        |
| Overall length                                           | 11       | 27 ft 4 in                                                                                       |
| Overall height                                           | h17      | 8 ft 1 in                                                                                        |
| Overall length (stowed)                                  | 19       | 19 ft 11 in                                                                                      |
| Overall height (stowed)                                  | h18      | 8 ft 11 in                                                                                       |
| Floor height (access)                                    | h20      | 1 ft 4 in                                                                                        |
| Counterweight offset (turret at 90°)                     | a7       | 2 ft 1 in                                                                                        |
| Internal turning radius (over tyres)                     | b13      | 7 ft 11 in                                                                                       |
| External turning radius                                  | Wa3      | 17 ft 5 in                                                                                       |
| Ground clearance at centre of wheelbase                  | m2       | 1 ft 3 in                                                                                        |
| Wheelbase                                                | V V      | 7 ft 7 in                                                                                        |
| Performances                                             | У        | 7 I L 7 III                                                                                      |
| Drive speed - stowed                                     |          | 3.2 mph                                                                                          |
| Drive speed - raised                                     |          | 0.4 mph                                                                                          |
| Gradeability                                             |          | 45 %                                                                                             |
| Permissible leveling                                     |          | 45 %<br>4 °                                                                                      |
| Wheels                                                   |          | 4                                                                                                |
|                                                          |          | Solid non-marking tires                                                                          |
| Tyres type                                               |          | _                                                                                                |
| Drive wheels (front / rear)                              |          | 2/2                                                                                              |
| Steering wheels (front / rear)                           |          | 2/0                                                                                              |
| Braking wheels (front / rear)                            |          | 0 / 2                                                                                            |
| Engine/Battery                                           |          | 40 V / 400 Ab                                                                                    |
| Battery / Batteries capacity                             |          | 48 V / 460 Ah                                                                                    |
| Integrated charger (V / Ah)                              |          | 48 V / 60 Ah                                                                                     |
| Miscellaneous                                            |          | 450.00 PO                                                                                        |
| Ground Pressure                                          |          | 158.09 PSI                                                                                       |
| Hydraulic Pressure                                       |          | 16 PSI                                                                                           |
| Hydraulic tank capacity                                  |          | 6.60 US gal                                                                                      |
| Standards compliance  This machine is a compliance with: |          | European directives: 2006/42/EC- Machinery (revised EN280:2013) - 2004/108/EC (EMC) - 2006/95/EC |
| This machine is in compliance with:                      |          | (Low voltage)                                                                                    |

## **Dimensional drawing**