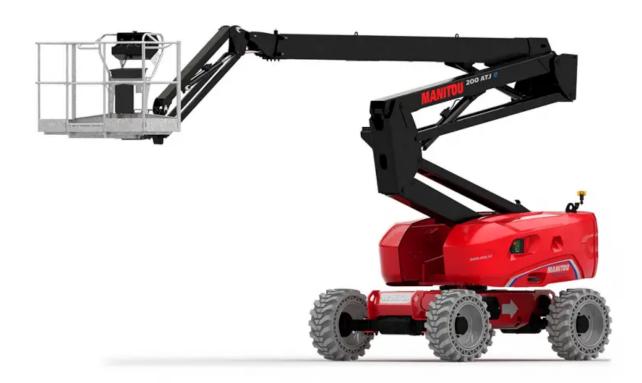

# 200 ATJ **E**

|                                                          |          | 200 A IJ E - Created on May 21, 2021 at 8:48:46 AM UTC                                           |
|----------------------------------------------------------|----------|--------------------------------------------------------------------------------------------------|
| Capacities                                               |          | Imperial                                                                                         |
| Working height                                           | h21      | 65 ft 7 in                                                                                       |
| Platform height                                          | h7       | 59 ft 1 in                                                                                       |
| Max. outreach                                            | r1       | 38 ft                                                                                            |
| Overhang                                                 | h31      | 25 ft 11 in                                                                                      |
| Pendular arm rotation (top / bottom)                     |          | +65 ° / -60 °                                                                                    |
| Platform capacity                                        | Q        | 507 lbs                                                                                          |
| Turret rotation                                          | ì        | 350 °                                                                                            |
| Platform rotation (right / left)                         |          | 90 ° / 90 °                                                                                      |
| Number of people (inside / outside)                      |          | 2 / 2                                                                                            |
| Weight and dimensions                                    |          | 2/2                                                                                              |
| Platform weight*                                         |          | 15652 lbs                                                                                        |
| Platform dimensions (length x width)                     | lp / ep  | 4 ft 11 in x 2 ft 6 in                                                                           |
| Overall width                                            | ь1<br>b1 | 7 ft 7 in                                                                                        |
| Overall length                                           | 11       | 27 ft 4 in                                                                                       |
| Overall height                                           | h17      | 8 ft 1 in                                                                                        |
| Overall length (stowed)                                  | 19       | 19 ft 11 in                                                                                      |
| Overall height (stowed)                                  | h18      | 8 ft 11 in                                                                                       |
| Floor height (access)                                    | h20      | 1 ft 4 in                                                                                        |
| Counterweight offset (turret at 90°)                     | a7       | 2 ft 1 in                                                                                        |
| Internal turning radius (over tyres)                     | b13      | 7 ft 11 in                                                                                       |
| External turning radius                                  | Wa3      | 17 ft 5 in                                                                                       |
| Ground clearance at centre of wheelbase                  | m2       | 1 ft 3 in                                                                                        |
| Wheelbase                                                | V V      | 7 ft 7 in                                                                                        |
| Performances                                             | У        | 7 I L 7 III                                                                                      |
| Drive speed - stowed                                     |          | 3.2 mph                                                                                          |
| Drive speed - raised                                     |          | 0.4 mph                                                                                          |
| Gradeability                                             |          | 45 %                                                                                             |
| Permissible leveling                                     |          | 45 %<br>4 °                                                                                      |
| Wheels                                                   |          | 4                                                                                                |
|                                                          |          | Solid non-marking tires                                                                          |
| Tyres type                                               |          | _                                                                                                |
| Drive wheels (front / rear)                              |          | 2/2                                                                                              |
| Steering wheels (front / rear)                           |          | 2/0                                                                                              |
| Braking wheels (front / rear)                            |          | 0 / 2                                                                                            |
| Engine/Battery                                           |          | 40 V / 400 Ab                                                                                    |
| Battery / Batteries capacity                             |          | 48 V / 460 Ah                                                                                    |
| Integrated charger (V / Ah)                              |          | 48 V / 60 Ah                                                                                     |
| Miscellaneous                                            |          | 450.00 PO                                                                                        |
| Ground Pressure                                          |          | 158.09 PSI                                                                                       |
| Hydraulic Pressure                                       |          | 16 PSI                                                                                           |
| Hydraulic tank capacity                                  |          | 6.60 US gal                                                                                      |
| Standards compliance  This machine is a compliance with: |          | European directives: 2006/42/EC- Machinery (revised EN280:2013) - 2004/108/EC (EMC) - 2006/95/EC |
| This machine is in compliance with:                      |          | (Low voltage)                                                                                    |