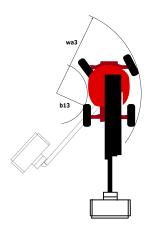

# 200 ATJ **E**

|                                                          |          | 200 A IJ E - Created on May 21, 2021 at 8:48:46 AM UTC                                           |
|----------------------------------------------------------|----------|--------------------------------------------------------------------------------------------------|
| Capacities                                               |          | Imperial                                                                                         |
| Working height                                           | h21      | 65 ft 7 in                                                                                       |
| Platform height                                          | h7       | 59 ft 1 in                                                                                       |
| Max. outreach                                            | r1       | 38 ft                                                                                            |
| Overhang                                                 | h31      | 25 ft 11 in                                                                                      |
| Pendular arm rotation (top / bottom)                     |          | +65 ° / -60 °                                                                                    |
| Platform capacity                                        | Q        | 507 lbs                                                                                          |
| Turret rotation                                          | ì        | 350 °                                                                                            |
| Platform rotation (right / left)                         |          | 90 ° / 90 °                                                                                      |
| Number of people (inside / outside)                      |          | 2 / 2                                                                                            |
| Weight and dimensions                                    |          | 2/2                                                                                              |
| Platform weight*                                         |          | 15652 lbs                                                                                        |
| Platform dimensions (length x width)                     | lp / ep  | 4 ft 11 in x 2 ft 6 in                                                                           |
| Overall width                                            | ь1<br>b1 | 7 ft 7 in                                                                                        |
| Overall length                                           | 11       | 27 ft 4 in                                                                                       |
| Overall height                                           | h17      | 8 ft 1 in                                                                                        |
| Overall length (stowed)                                  | 19       | 19 ft 11 in                                                                                      |
| Overall height (stowed)                                  | h18      | 8 ft 11 in                                                                                       |
| Floor height (access)                                    | h20      | 1 ft 4 in                                                                                        |
| Counterweight offset (turret at 90°)                     | a7       | 2 ft 1 in                                                                                        |
| Internal turning radius (over tyres)                     | b13      | 7 ft 11 in                                                                                       |
| External turning radius                                  | Wa3      | 17 ft 5 in                                                                                       |
| Ground clearance at centre of wheelbase                  | m2       | 1 ft 3 in                                                                                        |
| Wheelbase                                                | V V      | 7 ft 7 in                                                                                        |
| Performances                                             | У        | 7 I L 7 III                                                                                      |
| Drive speed - stowed                                     |          | 3.2 mph                                                                                          |
| Drive speed - raised                                     |          | 0.4 mph                                                                                          |
| Gradeability                                             |          | 45 %                                                                                             |
| Permissible leveling                                     |          | 45 %<br>4 °                                                                                      |
| Wheels                                                   |          | 4                                                                                                |
|                                                          |          | Solid non-marking tires                                                                          |
| Tyres type                                               |          | _                                                                                                |
| Drive wheels (front / rear)                              |          | 2/2                                                                                              |
| Steering wheels (front / rear)                           |          | 2/0                                                                                              |
| Braking wheels (front / rear)                            |          | 0 / 2                                                                                            |
| Engine/Battery                                           |          | 40 V / 400 Ab                                                                                    |
| Battery / Batteries capacity                             |          | 48 V / 460 Ah                                                                                    |
| Integrated charger (V / Ah)                              |          | 48 V / 60 Ah                                                                                     |
| Miscellaneous                                            |          | 450.00 PO                                                                                        |
| Ground Pressure                                          |          | 158.09 PSI                                                                                       |
| Hydraulic Pressure                                       |          | 16 PSI                                                                                           |
| Hydraulic tank capacity                                  |          | 6.60 US gal                                                                                      |
| Standards compliance  This machine is a compliance with: |          | European directives: 2006/42/EC- Machinery (revised EN280:2013) - 2004/108/EC (EMC) - 2006/95/EC |
| This machine is in compliance with:                      |          | (Low voltage)                                                                                    |

## **Dimensional drawing**