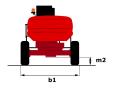

# 200 ATJ **E**

|                                                          |          | 200 A IJ E - Created on May 21, 2021 at 8:48:46 AM UTC                                           |
|----------------------------------------------------------|----------|--------------------------------------------------------------------------------------------------|
| Capacities                                               |          | Imperial                                                                                         |
| Working height                                           | h21      | 65 ft 7 in                                                                                       |
| Platform height                                          | h7       | 59 ft 1 in                                                                                       |
| Max. outreach                                            | r1       | 38 ft                                                                                            |
| Overhang                                                 | h31      | 25 ft 11 in                                                                                      |
| Pendular arm rotation (top / bottom)                     |          | +65 ° / -60 °                                                                                    |
| Platform capacity                                        | Q        | 507 lbs                                                                                          |
| Turret rotation                                          | ì        | 350 °                                                                                            |
| Platform rotation (right / left)                         |          | 90 ° / 90 °                                                                                      |
| Number of people (inside / outside)                      |          | 2 / 2                                                                                            |
| Weight and dimensions                                    |          | 2/2                                                                                              |
| Platform weight*                                         |          | 15652 lbs                                                                                        |
| Platform dimensions (length x width)                     | lp / ep  | 4 ft 11 in x 2 ft 6 in                                                                           |
| Overall width                                            | ь1<br>b1 | 7 ft 7 in                                                                                        |
| Overall length                                           | 11       | 27 ft 4 in                                                                                       |
| Overall height                                           | h17      | 8 ft 1 in                                                                                        |
| Overall length (stowed)                                  | 19       | 19 ft 11 in                                                                                      |
| Overall height (stowed)                                  | h18      | 8 ft 11 in                                                                                       |
| Floor height (access)                                    | h20      | 1 ft 4 in                                                                                        |
| Counterweight offset (turret at 90°)                     | a7       | 2 ft 1 in                                                                                        |
| Internal turning radius (over tyres)                     | b13      | 7 ft 11 in                                                                                       |
| External turning radius                                  | Wa3      | 17 ft 5 in                                                                                       |
| Ground clearance at centre of wheelbase                  | m2       | 1 ft 3 in                                                                                        |
| Wheelbase                                                | V V      | 7 ft 7 in                                                                                        |
| Performances                                             | У        | 7 I L 7 III                                                                                      |
| Drive speed - stowed                                     |          | 3.2 mph                                                                                          |
| Drive speed - raised                                     |          | 0.4 mph                                                                                          |
| Gradeability                                             |          | 45 %                                                                                             |
| Permissible leveling                                     |          | 45 %<br>4 °                                                                                      |
| Wheels                                                   |          | 4                                                                                                |
|                                                          |          | Solid non-marking tires                                                                          |
| Tyres type                                               |          | _                                                                                                |
| Drive wheels (front / rear)                              |          | 2/2                                                                                              |
| Steering wheels (front / rear)                           |          | 2/0                                                                                              |
| Braking wheels (front / rear)                            |          | 0 / 2                                                                                            |
| Engine/Battery                                           |          | 40 V / 400 Ab                                                                                    |
| Battery / Batteries capacity                             |          | 48 V / 460 Ah                                                                                    |
| Integrated charger (V / Ah)                              |          | 48 V / 60 Ah                                                                                     |
| Miscellaneous                                            |          | 450.00 PO                                                                                        |
| Ground Pressure                                          |          | 158.09 PSI                                                                                       |
| Hydraulic Pressure                                       |          | 16 PSI                                                                                           |
| Hydraulic tank capacity                                  |          | 6.60 US gal                                                                                      |
| Standards compliance  This machine is a compliance with: |          | European directives: 2006/42/EC- Machinery (revised EN280:2013) - 2004/108/EC (EMC) - 2006/95/EC |
| This machine is in compliance with:                      |          | (Low voltage)                                                                                    |

## **Dimensional drawing**