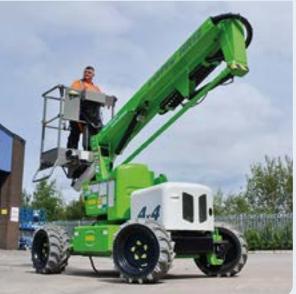

## **Access Platforms**

We maintain and service a full range of access platforms, including scissor lifts, boom lifts, push-around lifts, and personnel masts.

#### A typical service will normally include:

- Filters, oils, battery fluids & grease
- Operational function tests
- Electrical testing
- Component inspections.