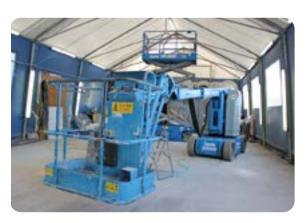

## **Access Platforms**

We maintain and service a full range of access platforms, including scissor lifts, boom lifts, push-around lifts, and personnel masts.

#### A typical service will normally include:

- Filters, oils, battery fluids & grease
- Operational function tests
- Electrical testing
- Component inspections.