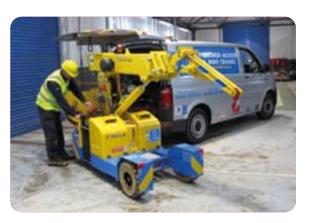

## **Vacuum Lifters**

All machines being serviced receive the same Multipoint vacuum lifter test as our hire machines do.

#### This includes:

- Vacuum system inspection and cleaning
- Suction test
- Critical component inspections
- Electrical charging and PAT test
- Operational function test
- Decal and LOLER certificate inspection.