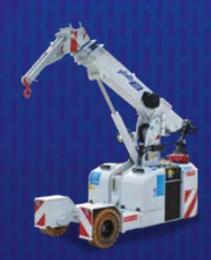

#### **Mini Cranes**

## Mini crane servicing will normally include:

- · Filters, oils, battery fluids & grease
- Operational function tests
- Electrical testing
- Wire-rope inspection (where applicable)
- Potential problems can be spotted early and rectified on the spot.