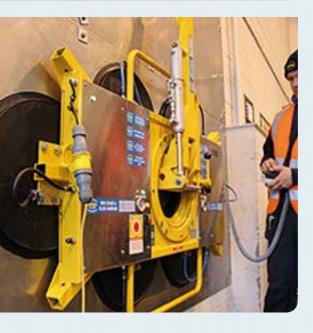

## **Vacuum Lifters**

All machines being serviced receive the same Multipoint vacuum lifter test as our hire machines do.

#### This includes:

- Vacuum system inspection and cleaning
- Suction test
- Critical component inspections
- Electrical charging and PAT test
- Operational function test
- Decal and LOLER certificate inspection.