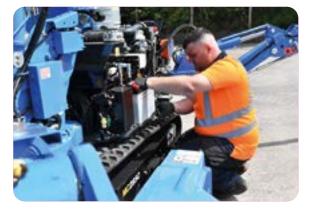

#### **Mini Cranes**

## Mini crane servicing will normally include:

- · Filters, oils, battery fluids & grease
- Operational function tests
- Electrical testing
- Wire-rope inspection (where applicable)
- Potential problems can be spotted early and rectified on the spot.