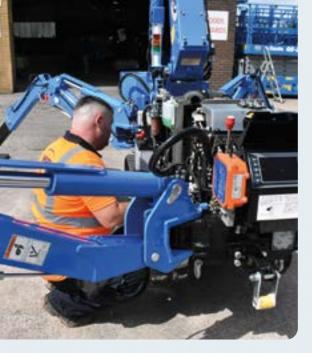

#### **Mini Cranes**

## Mini crane servicing will normally include:

- · Filters, oils, battery fluids & grease
- Operational function tests
- Electrical testing
- Wire-rope inspection (where applicable)
- Potential problems can be spotted early and rectified on the spot.